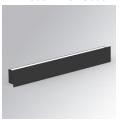

# AMBIENT G2 IND 600 DIR WW ASYM DA BK

# Description:

LAMP surface wall mounted fixture AMBIENT G2 IND 600 DIR. Manufactured from extruded aluminum with an 75% recycling rate with Asymetric polycarbonate optic. Model for LED MID-POWER, colour temperature 3000K and IRC80. Electronic DALI gear included. IP40, IK07 ratings. Insulation Class I. Photobiological safety group 0. LED life time: >72.000 L80B10. Available luminaire body finishes: White and black. Frontal accessory sold separately with the desired finish. White, Black, Raw o Anodised (Gold, Bronze, Champagne, Blue and Black).

Finish: Matte black RAL 9011 Dimensions: 600 x 80 x 48 mm

Installation: Wall mounted