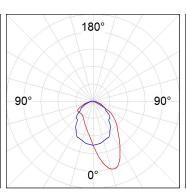

s I. Photobiological safety group 0. LED life time: >72.000 L80B10. Available luminaire body finishes: White and black. Frontal accessory sold separately with the desired finish. White, Black, Raw o Anodised (Gold, Bronze, Champagne, Blue and Black).



Finish: Matte black RAL 9011 Dimensions: 600 x 80 x 48 mm

Installation: Wall mounted

# **TECHNICAL SPECIFICATIONS:**

Light output: 1.088 lm °K: 3000 Plum: 9,8W CRI: 80 Efficacy: 111 lm/w 3 MacAdam:

Type: MID POWER Power Supply: 220-240V 50/60Hz LED Lifetime: >72.000 L80B10 (Ta=25°C) Gear: Adjustable DALI

8W Power:

# Light output tolerance +/- 10%



CLASE



























# **CUSTOM MADE OPTIONS:**









Data according to regulations 2019/2020/EU and 2019/2015/EU











# **AMBIENT**







# **PHOTOMETRIC DATA:**









# **AMBIENT**



**ACCESORIES: Assembly** 



Product code: AM2ACIN060ABK



AMBIENT G2 ACC FRONT IND 600 AN. BLACK



AM2ACIN060ABL

Description: AMBIENT G2 ACC FRONT IND 600 AN. BLUE



Product code: AM2ACIN060ABZ

Description:

AMBIENT G2 ACC FRONT IND 600 AN. BRONZE



Product code: AM2ACIN060ACH

Description: AMBIENT G2 ACC FRONT IND 600 AN. CHAMP



Product code: AM2ACIN060AGD



AMBIENT G2 ACC FRONT IND 600 AN. GOLD



AM2ACIN060ARW

Description: AMBIENT G2 ACC FRONT IND 600 AL RAW



Product code: AM2ACIN060B

Description: AMBIENT G2 ACC FRONT IND 600MM BK



Product code: AM2ACIN060W

Description: AMBIENT G2 ACC FRONT IND 600MM WH