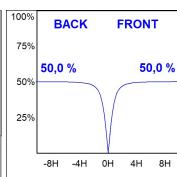

Photobiological safety group 0. LED life time: >72.000 L80B10. Available luminaire body finishes: White and black. Frontal accessory sold separately with the desired finish. White, Black, Raw o Anodised (Gold, Bronze, Champagne, Blue and Black).



Finish: Matte black RAL 9011 Dimensions: 600 x 80 x 48 mm

Installation: Wall mounted

# **TECHNICAL SPECIFICATIONS:**

Light output: 1.088 lm °K: 3000 Plum: 9,8W CRI: 80 Efficacy: 111 lm/w 3 MacAdam:

Type: MID POWER Power Supply: 220-240V 50/60Hz LED Lifetime: >72.000 L80B10 (Ta=25°C) Gear: Adjustable DALI

8W Power:

# Light output tolerance +/- 10%



CLASE



























# **CUSTOM MADE OPTIONS:**









Data according to regulations 2019/2020/EU and 2019/2015/EU











# **AMBIENT**







# **PHOTOMETRIC DATA:**









# **AMBIENT**



**ACCESORIES: Assembly** 



Product code: AM2ACIN060ABK



AMBIENT G2 ACC FRONT IND 600 AN. BLACK



AM2ACIN060ABL

Description: AMBIENT G2 ACC FRONT IND 600 AN. BLUE



Product code: AM2ACIN060ABZ

Description:

AMBIENT G2 ACC FRONT IND 600 AN. BRONZE



Product code: AM2ACIN060ACH

Description: AMBIENT G2 ACC FRONT IND 600 AN. CHAMP



Product code: AM2ACIN060AGD



AMBIENT G2 ACC FRONT IND 600 AN. GOLD



AM2ACIN060ARW

Description: AMBIENT G2 ACC FRONT IND 600 AL RAW



Product code: AM2ACIN060B

Description: AMBIENT G2 ACC FRONT IND 600MM BK



Product code: AM2ACIN060W

Description: AMBIENT G2 ACC FRONT IND 600MM WH