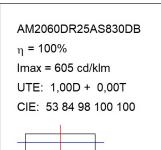

# AM2060DR25AS830DB

# **TECHNICAL SPECIFICATIONS:**

Light output: 1.088 lm °K: 3000 Plum: 9,8W CRI: 80 Efficacy: 111 lm/w 3 MacAdam:

Type: MID POWER Power Supply: 220-240V 50/60Hz LED Lifetime: >72.000 L80B10 (Ta=25°C) Gear: Adjustable DALI

# Light output tolerance +/- 10%

CLASE