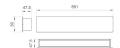

Finish: Matte black RAL 9011 Dimensions: 600 x 80 x 48 mm

Installation: Wall mounted