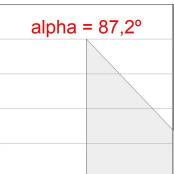

I. Photobiological safety group 0. LED life time: >72.000 L80B10. Available luminaire body finishes: White and black. Frontal accessory sold separately with the desired finish. White, Black, Raw o Anodised (Gold, Bronze, Champagne, Blue and Black).



Finish: Matte black RAL 9011 Dimensions: 600 x 80 x 48 mm

Installation: Wall mounted

# **TECHNICAL SPECIFICATIONS:**

Light output: 1.088 lm °K: 3000 Plum: 9,8W CRI: 80 Efficacy: 111 lm/w 3 MacAdam:

Type: MID POWER Power Supply: 220-240V 50/60Hz LED Lifetime: >72.000 L80B10 (Ta=25°C) Gear: Adjustable DALI

8W Power:

# Light output tolerance +/- 10%



CLASE



























# **CUSTOM MADE OPTIONS:**









Data according to regulations 2019/2020/EU and 2019/2015/EU











# **AMBIENT**







# **PHOTOMETRIC DATA:**









# **AMBIENT**



**ACCESORIES: Assembly** 



Product code: AM2ACIN060ABK



AMBIENT G2 ACC FRONT IND 600 AN. BLACK



AM2ACIN060ABL

Description: AMBIENT G2 ACC FRONT IND 600 AN. BLUE



Product code: AM2ACIN060ABZ

Description:

AMBIENT G2 ACC FRONT IND 600 AN. BRONZE



Product code: AM2ACIN060ACH

Description: AMBIENT G2 ACC FRONT IND 600 AN. CHAMP



Product code: AM2ACIN060AGD



AMBIENT G2 ACC FRONT IND 600 AN. GOLD



AM2ACIN060ARW

Description: AMBIENT G2 ACC FRONT IND 600 AL RAW



Product code: AM2ACIN060B

Description: AMBIENT G2 ACC FRONT IND 600MM BK



Product code: AM2ACIN060W

Description: AMBIENT G2 ACC FRONT IND 600MM WH