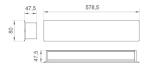

#### AM2060DIMOOO830DW

## AMBIENT G2 LC 600 D/I WW OP/OP DA WH

#### **Description:**

Dimensions:

LAMP surface wall mounted system AMBIENT G2 LC 600 D/I. Manufactured from extruded aluminum with an 75% recycling rate with Opal polycarbonate diffusers. Model for LED MID-POWER, colour temperature 3000K and IRC80. Electronic DALI gear included. IP40, IK07 ratings. Insulation Class I. Photobiological safety group 0. LED life time: >72.000 L80B10. Available luminaire body finishes: White and black. Frontal accessory sold separately with the desired finish. White, Black, Raw o Anodised (Gold, Bronze, Champagne, Blue and Black).

Finish: Matte white RAL 9010 600 x 80 x 48 mm



Installation: Wall mounted

### **TECHNICAL SPECIFICATIONS:**

| Light output: | 2.078 lm                 | ⁰K :          | 3000             |
|---------------|--------------------------|---------------|------------------|
| Plum:         | 18,4W                    | CRI :         | 80               |
| Efficacy:     | 112,9 lm/w               | MacAdam:      | 3                |
| Туре:         | MID POWER                | Power Supply: | 220-240V 50/60Hz |
| LED Lifetime: | >72.000 L80B10 (Ta=25°C) | Gear:         | Adjustable DALI  |
| Power:        | 16W                      |               |                  |

### Light output tolerance +/- 10%



# **CUSTOM MADE OPTIONS:**





AM2060DIMOOO830DW

AMBIENT G2 LC 600 D/I WW OP/OP DA WH

# **PHOTOMETRIC DATA :**





# ACCESORIES :

#