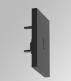

## AMBIENT G2 LC 600 D/I WW OP/OP DA WH

#### **Description:**

Dimensions:

LAMP surface wall mounted system AMBIENT G2 LC 600 D/I. Manufactured from extruded aluminum with an 75% recycling rate with Opal polycarbonate diffusers. Model for LED MID-POWER, colour temperature 3000K and IRC80. Electronic DALI gear included. IP40, IK07 ratings. Insulation Class I. Photobiological safety group 0. LED life time: >72.000 L80B10. Available luminaire body finishes: White and black. Frontal accessory sold separately with the desired finish. White, Black, Raw o Anodised (Gold, Bronze, Champagne, Blue and Black).

Finish: Matte white RAL 9010 600 x 80 x 48 mm

Installation: Wall mounted