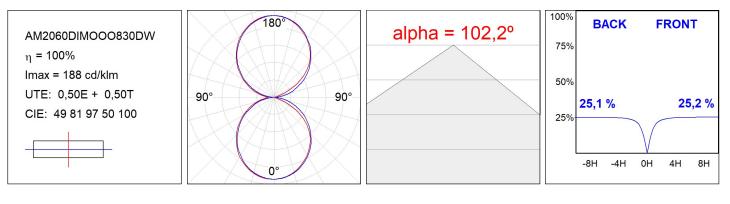

# **PHOTOMETRIC DATA :**

### **TECHNICAL SPECIFICATIONS:**

| Light output: | 2.078 lm                 | ⁰K :          | 3000             |
|---------------|--------------------------|---------------|------------------|
| Plum:         | 18,4W                    | CRI :         | 80               |
| Efficacy:     | 112,9 lm/w               | MacAdam:      | 3                |
| Туре:         | MID POWER                | Power Supply: | 220-240V 50/60Hz |
| LED Lifetime: | >72.000 L80B10 (Ta=25°C) | Gear:         | Adjustable DALI  |
| Power:        | 16W                      |               |                  |