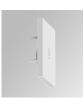

## AMBIENT G2 LC 600 D/I WW OP/OP DA WH

#### **Description:**

Dimensions:

LAMP surface wall mounted system AMBIENT G2 LC 600 D/I. Manufactured from extruded aluminum with an 75% recycling rate with Opal polycarbonate diffusers. Model for LED MID-POWER, colour temperature 3000K and IRC80. Electronic DALI gear included. IP40, IK07 ratings. Insulation Class I. Photobiological safety group 0. LED life time: >72.000 L80B10. Available luminaire body finishes: White and black. Frontal accessory sold separately with the desired finish. White, Black, Raw o Anodised (Gold, Bronze, Champagne, Blue and Black).

Finish: Matte white RAL 9010 600 x 80 x 48 mm

Installation: Wall mounted