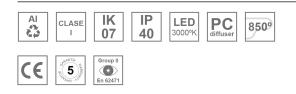

#### **Description:**

Dimensions:

LAMP surface wall mounted system AMBIENT G2 LC 600 D/I. Manufactured from extruded aluminum with an 75% recycling rate with Opal polycarbonate diffusers. Model for LED MID-POWER, colour temperature 3000K and IRC80. Electronic DALI gear included. IP40, IK07 ratings. Insulation Class I. Photobiological safety group 0. LED life time: >72.000 L80B10. Available luminaire body finishes: White and black. Frontal accessory sold separately with the desired finish. White, Black, Raw o Anodised (Gold, Bronze, Champagne, Blue and Black).