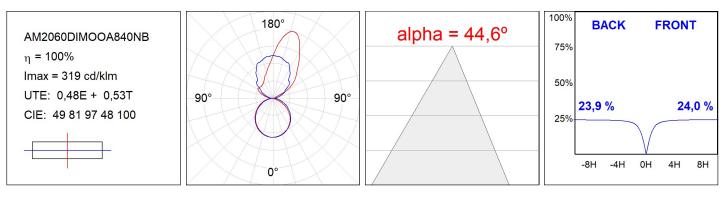

| CRI :         | 80               |
| Efficacy:     | 117,2 lm/w               | MacAdam:      | 3                |
| Туре:         | MID POWER                | Power Supply: | 220-240V 50/60Hz |
| LED Lifetime: | >72.000 L80B10 (Ta=25°C) | Gear:         | Electronic       |
| Power:        | 16W                      |               |                  |

### Light output tolerance +/- 10%



## **CUSTOM MADE OPTIONS:**



LAMP reserves the right to change the technical specifications of their products. These changes will allow the continual improvement of the products and will also ensure the conformity to current legal changes. Updated information is always available in our website www.lamp.es



AM2060DIMOOA840NB

AMBIENT G2 LC 600 D/I NW OP/AS BK

## **PHOTOMETRIC DATA :**





## ACCESORIES :

#### Assembly



Product code: AM2AC060ABK

**Description:** AMBIENT G2 ACC FRONT END 600 AN. BLACK

Product code: AM2AC060ABL

Description: AMBIENT G2 ACC FRONT END 600 AN. BLUE



Product code: AM2AC060ABZ





Product code: AM2AC060ACH

Description: AMBIENT G2 ACC FRONT END 600 AN. CHAMP





Description: AMBIENT G2 ACC FRONT END 600 AN. GOLD



Product code: AM2AC060ARW

Description: AMBIENT G2 ACC FRONT END 600 AL RAW



Product code: AM2AC060B



Product code: AM2AC060W

Description: AMBIENT G2 ACC FRONT END 600MM WH



AM2ACECB

Product code: Description:

AMBIENT G2 ACC END COVER BK



Product code: AM2ACECW

Description: AMBIENT G2 ACC END COVER WH

+34937366800 Tel. Web www.lamp.es