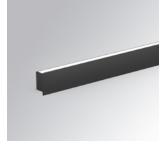

# AMBIENT G2 LC 600 D/I NW OP/AS BK

Finish: Matte black RAL 9011

Dimensions: 600 x 80 x 48 mm

Installation: Wall mounted

AM2060DIMOOA840NB

AMBIENT G2 LC 600 D/I NW OP/AS BK