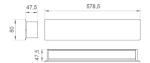

Finish: Matte black RAL 9011

Dimensions: 600 x 80 x 48 mm

Installation: Wall mounted