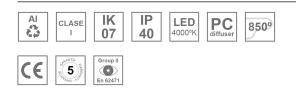

#### **Description:**

LAMP surface wall mounted system AMBIENT G2 LC 600 D/I. Manufactured from extruded aluminum with an 75% recycling rate with Opal polycarbonate diffusers. Model for LED MID-POWER, colour temperature 4000K and IRC80. Electronic ON OFF gear included. IP40, IK07 ratings. Insulation Class I. Photobiological safety group 0. LED life time: >72.000 L80B10. Available luminaire body finishes: White and black. Frontal accessory sold separately with the desired finish. White, Black, Raw o Anodised (Gold, Bronze, Champagne, Blue and Black).