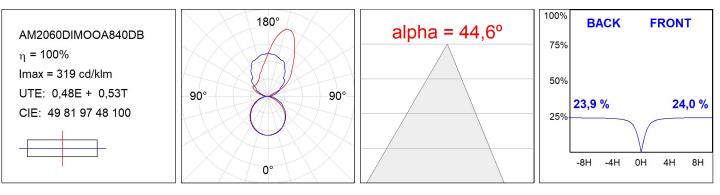

### **TECHNICAL SPECIFICATIONS:**

| Light output: | 2.180 lm                 | ⁰К :          | 4000             |
|---------------|--------------------------|---------------|------------------|
| Plum:         | 18,4W                    | CRI :         | 80               |
| Efficacy:     | 118,5 lm/w               | MacAdam:      | 3                |
| Туре:         | MID POWER                | Power Supply: | 220-240V 50/60Hz |
| LED Lifetime: | >72.000 L80B10 (Ta=25°C) | Gear:         | Adjustable DALI  |
| Power:        | 16W                      |               |                  |

### Light output tolerance +/- 10%

## PHOTOMETRIC DATA :

Worktitude for light