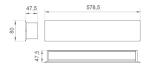

# AMBIENT

## AM2060DIMOOA840DB



### AMBIENT G2 LC 600 D/I NW OP/AS DA BK

#### **Description:**

Dimensions:

LAMP surface wall mounted system AMBIENT G2 LC 600 D/I. Manufactured from extruded aluminum with an 75% recycling rate with Opal polycarbonate diffusers. Model for LED MID-POWER, colour temperature 4000K and IRC80. Electronic DALI gear included. IP40, IK07 ratings. Insulation Class I. Photobiological safety group 0. LED life time: >72.000 L80B10. Available luminaire body finishes: White and black. Frontal accessory sold separately with the desired finish. White, Black, Raw o Anodised (Gold, Bronze, Champagne, Blue and Black).

Finish: Matte black RAL 9011

600 x 80 x 48 mm



Installation: Wall mounted

### **TECHNICAL SPECIFICATIONS:**

| Light output: | 2.180 lm                 | ⁰К :          | 4000             |
|---------------|--------------------------|---------------|------------------|
| Plum:         | 18,4W                    | CRI :         | 80               |
| Efficacy:     | 118,5 lm/w               | MacAdam:      | 3                |
| Туре:         | MID POWER                | Power Supply: | 220-240V 50/60Hz |
| LED Lifetime: | >72.000 L80B10 (Ta=25°C) | Gear:         | Adjustable DALI  |
| Power:        | 16W                      |               |                  |

### Light output tolerance +/- 10%



## **CUSTOM MADE OPTIONS:**



Worktitude for light

# AMBIENT

AM2060DIMOOA840DB

AMBIENT G2 LC 600 D/I NW OP/AS DA BK



## PHOTOMETRI