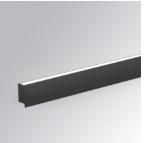

#### **Description:**

Dimensions:

LAMP surface wall mounted system AMBIENT G2 LC 600 D/I. Manufactured from extruded aluminum with an 75% recycling rate with Opal polycarbonate diffusers. Model for LED MID-POWER, colour temperature 4000K and IRC80. Electronic DALI gear included. IP40, IK07 ratings. Insulation Class I. Photobiological safety group 0. LED life time: >72.000 L80B10. Available luminaire body finishes: White and black. Frontal accessory sold separately with the desired finish. White, Black, Raw o Anodised (Gold, Bronze, Champagne, Blue and Black).

Finish: Matte black RAL 9011

600 x 80 x 48 mm

Installation: Wall mounted