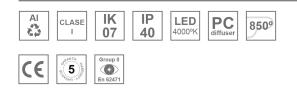

#### **Description:**

Dimensions:

LAMP surface wall mounted system AMBIENT G2 LC 600 D/I. Manufactured from extruded aluminum with an 75% recycling rate with Opal polycarbonate diffusers. Model for LED MID-POWER, colour temperature 4000K and IRC80. Electronic DALI gear included. IP40, IK07 ratings. Insulation Class I. Photobiological safety group 0. LED life time: >72.000 L80B10. Available luminaire body finishes: White and black. Frontal accessory sold separately with the desired finish. White, Black, Raw o Anodised (Gold, Bronze, Champagne, Blue and Black).

### **TECHNICAL SPECIFICATIONS:**

| Light output: | 2.180 lm                 | ⁰К :          | 4000             |
|---------------|--------------------------|---------------|------------------|
| Plum:         | 18,4W                    | CRI :         | 80               |
| Efficacy:     | 118,5 lm/w               | MacAdam:      | 3                |
| Туре:         | MID POWER                | Power Supply: | 220-240V 50/60Hz |
| LED Lifetime: | >72.000 L80B10 (Ta=25°C) | Gear:         | Adjustable DALI  |
| Power:        | 16W                      |               |                  |