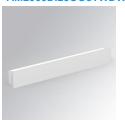

# Description:

LAMP surface wall mounted fixture AMBIENT G2 IND 600 D/l. Manufactured from extruded aluminum with an 75% recycling rate with Opal polycarbonate diffusers. Model for LED MID-POWER, colour temperature Tunnable White and IRC80. Electronic DALI gear included. IP40, IK07 ratings. Insulation Class I. Photobiological safety group 0. LED life time: 50.000 L90B10. Available luminaire body finishes: White and black. Frontal accessory sold separately with the desired finish. White, Black, Raw o Anodised (Gold, Bronze, Champagne, Blue and Black).

Finish: Matte white RAL 9010 600 x 80 x 48 mm Dimensions:

Installation: Wall mounted