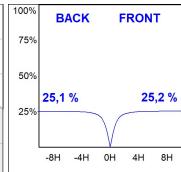

# **PHOTOMETRIC DATA:**

AM2060DI25OO8TWDW  $\eta$  = 100% Imax = 188 cd/klm UTE: 0,50E + 0,50T CIE: 49 81 97 50 100