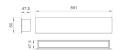

Finish: Matte white RAL 9010 600 x 80 x 48 mm Dimensions:

Installation: Wall mounted