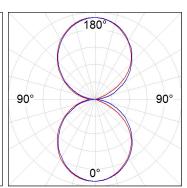

# **PHOTOMETRIC DATA:**

AM2060DI25OO8TWDW  $\eta$  = 100% Imax = 188 cd/klm UTE: 0,50E + 0,50T CIE: 49 81 97 50 100