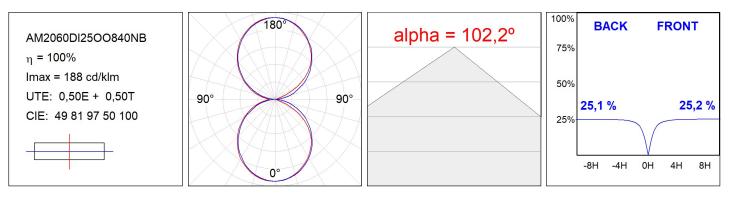

### **TECHNICAL SPECIFICATIONS:**

| Light output: | 2.077 lm                 | °K :          | 4000             |
|---------------|--------------------------|---------------|------------------|
| Plum:         | 18,6W                    | CRI :         | 80               |
| Efficacy:     | 111,7 lm/w               | MacAdam:      | 3                |
| Туре:         | MID POWER                | Power Supply: | 220-240V 50/60Hz |
| LED Lifetime: | >72.000 L80B10 (Ta=25⁰C) | Gear:         | Electronic       |
| Power:        | 16W                      |               |                  |

### Light output tolerance +/- 10%