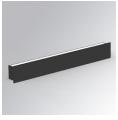

### AMBIENT G2 IND 600 D/I NW OP/OP BK

#### **Description:**

Finish:

LAMP surface wall mounted fixture AMBIENT G2 IND 600 D/I. Manufactured from extruded aluminum with an 75% recycling rate with Opal polycarbonate diffusers. Model for LED MID-POWER, colour temperature 4000K and IRC80. Electronic ON OFF gear included. IP40, IK07 ratings. Insulation Class I. Photobiological safety group 0. LED life time: >72.000 L80B10. Available luminaire body finishes: White and black. Frontal accessory sold separately with the desired finish. White, Black, Raw o Anodised (Gold, Bronze, Champagne, Blue and Black).

Dimensions: 600 x 80 x 48 mm

Matte black RAL 9011

Installation: Wall mounted