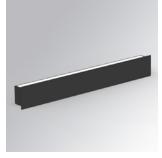

#### AMBIENT G2 IND 600 D/I NW OP/OP DA BK

Finish: Matte black RAL 9011

600 x 80 x 48 mm

Installation: Wall mounted