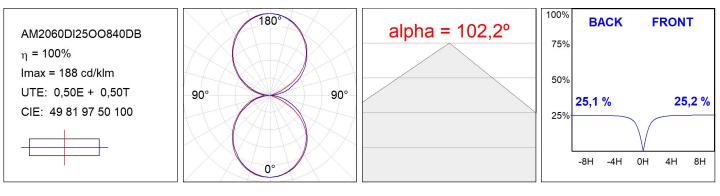

### **TECHNICAL SPECIFICATIONS:**

| Light output: | 2.077 lm                 | °K :          | 4000             |
|---------------|--------------------------|---------------|------------------|
| Plum:         | 18,4W                    | CRI :         | 80               |
| Efficacy:     | 112,9 lm/w               | MacAdam:      | 3                |
| Туре:         | MID POWER                | Power Supply: | 220-240V 50/60Hz |
| LED Lifetime: | >72.000 L80B10 (Ta=25ºC) | Gear:         | Adjustable DALI  |
| Power:        | 16W                      |               |                  |

### Light output tolerance +/- 10%