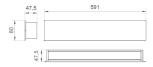

# AMBIENT

## AM2060DI25OO840DB



#### AMBIENT G2 IND 600 D/I NW OP/OP DA BK

#### **Description:**

Dimensions:

LAMP surface wall mounted fixture AMBIENT G2 IND 600 D/I. Manufactured from extruded aluminum with an 75% recycling rate with Opal polycarbonate diffusers. Model for LED MID-POWER, colour temperature 4000K and IRC80. Electronic DALI gear included. IP40, IK07 ratings. Insulation Class I. Photobiological safety group 0. LED life time: >72.000 L80B10. Available luminaire body finishes: White and black. Frontal accessory sold separately with the desired finish. White, Black, Raw o Anodised (Gold, Bronze, Champagne, Blue and Black).

Finish: Matte black RAL 9011

600 x 80 x 48 mm



Installation: Wall mounted

### **TECHNICAL SPECIFICATIONS:**

| Light output: | 2.077 lm                 | °K :          | 4000             |
|---------------|--------------------------|---------------|------------------|
| Plum:         | 18,4W                    | CRI :         | 80               |
| Efficacy:     | 112,9 lm/w               | MacAdam:      | 3                |
| Туре:         | MID POWER                | Power Supply: | 220-240V 50/60Hz |
| LED Lifetime: | >72.000 L80B10 (Ta=25ºC) | Gear:         | Adjustable DALI  |
| Power:        | 16W                      |               |                  |

### Light output tolerance +/- 10%



## CUSTOM MADE OPTIONS:



Worktitude for light

## AMBIENT

AM2060DI250O840DB

AMBIENT G2 IND 600 D/I NW OP/OP DA BK





Worktitude fo