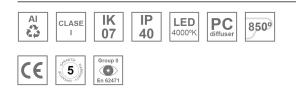

#### **Description:**

Dimensions:

LAMP surface wall mounted fixture AMBIENT G2 IND 600 D/I. Manufactured from extruded aluminum with an 75% recycling rate with Opal polycarbonate diffusers. Model for LED MID-POWER, colour temperature 4000K and IRC80. Electronic DALI gear included. IP40, IK07 ratings. Insulation Class I. Photobiological safety group 0. LED life time: >72.000 L80B10. Available luminaire body finishes: White and black. Frontal accessory sold separately with the desired finish. White, Black, Raw o Anodised (Gold, Bronze, Champagne, Blue and Black).

### **TECHNICAL SPECIFICATIONS:**

| Light output: | 2.077 lm                 | °K :          | 4000             |
|---------------|--------------------------|---------------|------------------|
| Plum:         | 18,4W                    | CRI :         | 80               |
| Efficacy:     | 112,9 lm/w               | MacAdam:      | 3                |
| Туре:         | MID POWER                | Power Supply: | 220-240V 50/60Hz |
| LED Lifetime: | >72.000 L80B10 (Ta=25ºC) | Gear:         | Adjustable DALI  |
| Power:        | 16W                      |               |                  |