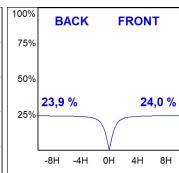

# **PHOTOMETRIC DATA:**

AM2060DI25OA840NW  $\eta = 100\%$ lmax = 319 cd/klmUTE: 0,48E + 0,53T CIE: 49 81 97 48 100