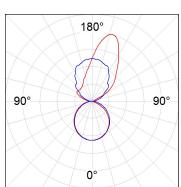

# **PHOTOMETRIC DATA:**

AM2060DI25OA840NW  $\eta = 100\%$ lmax = 319 cd/klmUTE: 0,48E + 0,53T CIE: 49 81 97 48 100