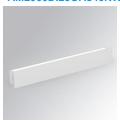

# AMBIENT G2 IND 600 D/I NW OP/AS WH

# Description:

LAMP surface wall mounted fixture AMBIENT G2 IND 600 D/l. Manufactured from extruded aluminum with an 75% recycling rate with Opal diffuser and Asymetric optic . Model for LED MID-POWER, colour temperature 4000K and IRC80. Electronic ON OFF gear included. IP40, IK07 ratings. Insulation Class I. Photobiological safety group 0. LED life time: >72.000 L80B10. Available luminaire body finishes: White and black. Frontal accessory sold separately with the desired finish. White, Black, Raw o Anodised (Gold, Bronze, Champagne, Blue and Black).

Finish: Matte white RAL 9010 600 x 80 x 48 mm Dimensions:

Installation: Wall mounted