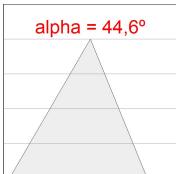

# **PHOTOMETRIC DATA:**

AM2060DI25OA840NW  $\eta = 100\%$ lmax = 319 cd/klmUTE: 0,48E + 0,53T CIE: 49 81 97 48 100