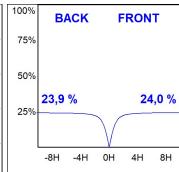

# **PHOTOMETRIC DATA:**

AM2060DI25OA840NB  $\eta$  = 100% Imax = 319 cd/klm Imax = 0,48E + 0,53T Imax CIE: 49 81 97 48 100