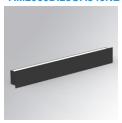

# Description:

LAMP surface wall mounted fixture AMBIENT G2 IND 600 D/l. Manufactured from extruded aluminum with an 75% recycling rate with Opal diffuser and Asymetric optic . Model for LED MID-POWER, colour temperature 4000K and IRC80. Electronic ON OFF gear included. IP40, IK07 ratings. Insulation Class I. Photobiological safety group 0. LED life time: >72.000 L80B10. Available luminaire body finishes: White and black. Frontal accessory sold separately with the desired finish. White, Black, Raw o Anodised (Gold, Bronze, Champagne, Blue and Black).

Finish: Matte black RAL 9011 600 x 80 x 48 mm Dimensions:

Installation: Wall mounted