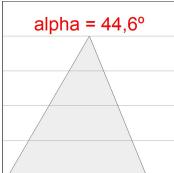

# **PHOTOMETRIC DATA:**

AM2060DI25OA840NB  $\eta$  = 100% Imax = 319 cd/klm Imax = 0,48E + 0,53T Imax CIE: 49 81 97 48 100