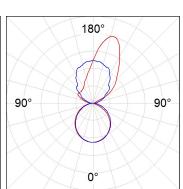

# **PHOTOMETRIC DATA:**

AM2060DI25OA840NB  $\eta$  = 100% Imax = 319 cd/klm Imax = 0,48E + 0,53T Imax CIE: 49 81 97 48 100