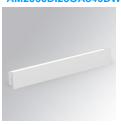

# AM2060DI25OA840DW

AMBIENT G2 IND 600 D/I NW OP/AS DA WH

# Description:

LAMP surface wall mounted fixture AMBIENT G2 IND 600 D/l. Manufactured from extruded aluminum with an 75% recycling rate with Opal diffuser and Asymetric optic . Model for LED MID-POWER, colour temperature 4000K and IRC80. Electronic DALI gear included. IP40, IK07 ratings. Insulation Class I. Photobiological safety group 0. LED life time: >72.000 L80B10. Available luminaire body finishes: White and black. Frontal accessory sold separately with the desired finish. White, Black, Raw o Anodised (Gold, Bronze, Champagne, Blue and Black).

Finish: Matte white RAL 9010 600 x 80 x 48 mm Dimensions:

Installation: Wall mounted