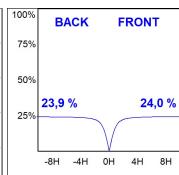

ory sold separately with the desired finish. White, Black, Raw o Anodised (Gold, Bronze, Champagne, Blue and Black).

Finish: Matte white RAL 9010 600 x 80 x 48 mm Dimensions:

Installation: Wall mounted

# **TECHNICAL SPECIFICATIONS:**

Light output: 2.180 lm °K: 4000 Plum: 18,4W CRI: 80 Efficacy: 118,5 lm/w 3 MacAdam:

Type: MID POWER Power Supply: 220-240V 50/60Hz LED Lifetime: >72.000 L80B10 (Ta=25°C) Gear: Adjustable DALI

Power: 16W

### Light output tolerance +/- 10%



CLASE





















# **CUSTOM MADE OPTIONS:**









Data according to regulations 2019/2020/EU and 2019/2015/EU













# **AMBIENT**



# AMBIENT G2 IND 600 D/I NW OP/AS DA WH



# **PHOTOMETRIC DATA:**

AM2060DI25OA840DW  $\eta$  = 100% Imax = 319 cd/klm UTE: 0,48E + 0,53T CIE: 49 81 97 48 100







# **AMBIENT**



**ACCESORIES: Assembly** 



Product code: AM2ACIN060ABK



AMBIENT G2 ACC FRONT IND 600 AN. BLACK



AM2ACIN060ABL

Description: AMBIENT G2 ACC FRONT IND 600 AN. BLUE



Product code: AM2ACIN060ABZ

Description:

AMBIENT G2 ACC FRONT IND 600 AN. BRONZE



Product code: AM2ACIN060ACH

Description: AMBIENT G2 ACC FRONT IND 600 AN. CHAMP



Product code: AM2ACIN060AGD



AMBIENT G2 ACC FRONT IND 600 AN. GOLD



AM2ACIN060ARW

Description: AMBIENT G2 ACC FRONT IND 600 AL RAW



Product code: AM2ACIN060B

Description: AMBIENT G2 ACC FRONT IND 600MM BK



Product code: AM2ACIN060W

Description: AMBIENT G2 ACC FRONT IND 600MM WH