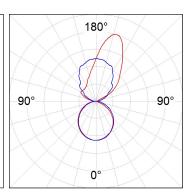

# **PHOTOMETRIC DATA:**

AM2060DI25OA840DW  $\eta$  = 100% Imax = 319 cd/klm UTE: 0,48E + 0,53T CIE: 49 81 97 48 100