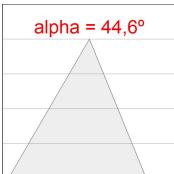

## **PHOTOMETRIC DATA:**

AM2060DI25OA840DB η = 100% Imax = 319 cd/klm UTE: 0,48E + 0,53T CIE: 49 81 97 48 100