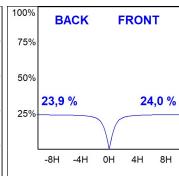

## **PHOTOMETRIC DATA:**

AM2060DI25OA840DB η = 100% Imax = 319 cd/klm UTE: 0,48E + 0,53T CIE: 49 81 97 48 100