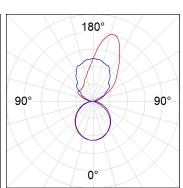

## **PHOTOMETRIC DATA:**

AM2060DI25OA840DB η = 100% Imax = 319 cd/klm UTE: 0,48E + 0,53T CIE: 49 81 97 48 100