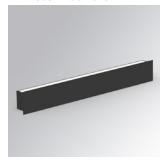

## Description:

LAMP surface wall mounted fixture AMBIENT G2 IND 600 D/l. Manufactured from extruded aluminum with an 75% recycling rate with Opal diffuser and Asymetric optic . Model for LED MID-POWER, colour temperature 4000K and IRC80. Electronic DALI gear included. IP40, IK07 ratings. Insulation Class I. Photobiological safety group 0. LED life time: >72.000 L80B10. Available luminaire body finishes: White and black. Frontal accessory sold separately with the desired finish. White, Black, Raw o Anodised (Gold, Bronze, Champagne, Blue and Black).

Finish: Matte black RAL 9011 600 x 80 x 48 mm Dimensions:

Installation: Wall mounted