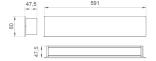

Finish: Matte black RAL 9011 600 x 80 x 48 mm Dimensions:

Installation: Wall mounted