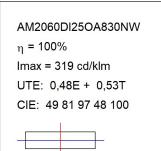

## AM2060DI25OA830NW

## **TECHNICAL SPECIFICATIONS:**

Light output: 2.078 lm °K: 3000 Plum: 18,6W CRI: 80 Efficacy: 111,7 lm/w 3 MacAdam:

Type: MID POWER Power Supply: 220-240V 50/60Hz

LED Lifetime: >72.000 L80B10 (Ta=25°C) Gear: Electronic

Power: 16W

#### Light output tolerance +/- 10%

CLASE