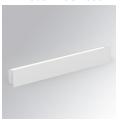

# AMBIENT G2 IND 600 D/I WW OP/AS WH

## Description:

LAMP surface wall mounted fixture AMBIENT G2 IND 600 D/l. Manufactured from extruded aluminum with an 75% recycling rate with Opal diffuser and Asymetric optic . Model for LED MID-POWER, colour temperature 3000K and IRC80. Electronic ON OFF gear included. IP40, IK07 ratings. Insulation Class I. Photobiological safety group 0. LED life time: >72.000 L80B10. Available luminaire body finishes: White and black. Frontal accessory sold separately with the desired finish. White, Black, Raw o Anodised (Gold, Bronze, Champagne, Blue and Black).

Finish: Matte white RAL 9010 600 x 80 x 48 mm Dimensions:

Installation: Wall mounted