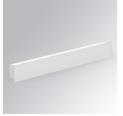

### AM2060DI25OA830DW

|   | 47,5 | - | 591 | - |
|---|------|---|-----|---|
| 8 |      |   |     |   |
|   | 17,5 |   |     | 1 |

### AMBIENT G2 IND 600 D/I WW OP/AS DA WH

Finish:Matte white RAL 9010Dimensions:600 x 80 x 48 mm

Installation: Wall mounted