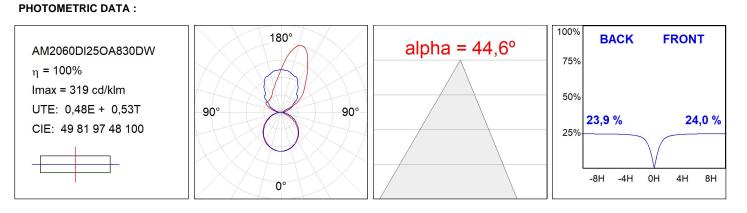

### **TECHNICAL SPECIFICATIONS:**

| Light output: | 2.078 lm                 | °K :          | 3000             |
|---------------|--------------------------|---------------|------------------|
| Plum:         | 18,4W                    | CRI :         | 80               |
| Efficacy:     | 112,9 lm/w               | MacAdam:      | 3                |
| Туре:         | MID POWER                | Power Supply: | 220-240V 50/60Hz |
| LED Lifetime: | >72.000 L80B10 (Ta=25°C) | Gear:         | Adjustable DALI  |
| Power:        | 16W                      |               |                  |

### Light output tolerance +/- 10%