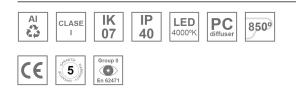

#### **Description:**

LAMP surface wall mounted fixture AMBIENT G2 IND 300 DIR. Manufactured from extruded aluminum with an 75% recycling rate with Opal polycarbonate diffuser. Model for LED MID-POWER, colour temperature 4000K and IRC80. Electronic ON OFF gear included. IP40, IK07 ratings. Insulation Class I. Photobiological safety group 0. LED life time: >72.000 L80B10. Available luminaire body finishes: White and black. Frontal accessory sold separately with the desired finish. White, Black, Raw o Anodised (Gold, Bronze, Champagne, Blue and Black).

### **TECHNICAL SPECIFICATIONS:**

| Light output: | 519 lm                   | °K :          | 4000             |
|---------------|--------------------------|---------------|------------------|
| Plum:         | 5,3W                     | CRI :         | 80               |
| Efficacy:     | 97,9 lm/w                | MacAdam:      | 3                |
| Туре:         | MID POWER                | Power Supply: | 220-240V 50/60Hz |
| LED Lifetime: | >72.000 L80B10 (Ta=25°C) | Gear:         | Electronic       |
| Power:        | 4W                       |               |                  |