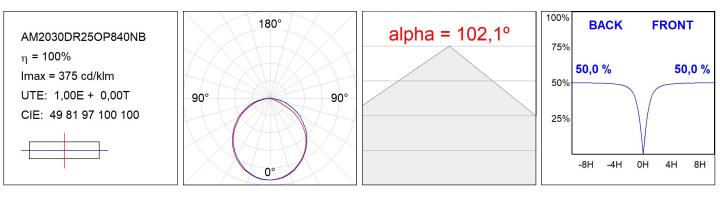

### **TECHNICAL SPECIFICATIONS:**

| Light output: | 519 lm                   | °K :          | 4000             |
|---------------|--------------------------|---------------|------------------|
| Plum:         | 5,3W                     | CRI :         | 80               |
| Efficacy:     | 97,9 lm/w                | MacAdam:      | 3                |
| Туре:         | MID POWER                | Power Supply: | 220-240V 50/60Hz |
| LED Lifetime: | >72.000 L80B10 (Ta=25°C) | Gear:         | Electronic       |
| Power:        | 4W                       |               |                  |

### Light output tolerance +/- 10%