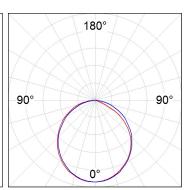

### **TECHNICAL SPECIFICATIONS:**

Light output: 519 lm °K: 4000 Plum: 5,4W CRI: 80 Efficacy: 96,1 lm/w 3 MacAdam:

Type: MID POWER Power Supply: 220-240V 50/60Hz LED Lifetime: >72.000 L80B10 (Ta=25°C) Gear: Adjustable DALI

4W Power: