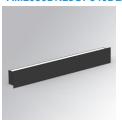

### AMBIENT G2 IND 300 DIR NW OPAL DA BK

### Description:

LAMP surface wall mounted fixture AMBIENT G2 IND 300 DIR. Manufactured from extruded aluminum with an 75% recycling rate with Opal polycarbonate diffuser. Model for LED MID-POWER, colour temperature 4000K and IRC80. Electronic DALI gear included. IP40, IK07 ratings. Insulation Class I. Photobiological safety group 0. LED life time: >72.000 L80B10. Available luminaire body finishes: White and black. Frontal accessory sold separately with the desired finish. White, Black, Raw o Anodised (Gold, Bronze, Champagne, Blue and Black).

Finish: Matte black RAL 9011 Dimensions: 300 x 80 x 48 mm

Installation: Wall mounted