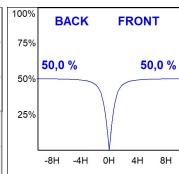

### **PHOTOMETRIC DATA:**

AM2030DR25OP840DB  $\eta = 100\%$ lmax = 375 cd/klmUTE: 1,00E + 0,00T CIE: 49 81 97 100 100