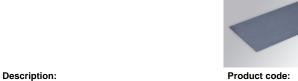

# Description:

LAMP surface wall mounted fixture AMBIENT G2 IND 300 DIR. Manufactured from extruded aluminum with an 75% recycling rate with Opal polycarbonate diffuser. Model for LED MID-POWER, colour temperature 3000K and IRC80. Electronic DALI gear included. IP40, IK07 ratings. Insulation Class I. Photobiological safety group 0. LED life time: >72.000 L80B10. Available luminaire body finishes: White and black. Frontal accessory sold separately with the desired finish. White, Black, Raw o Anodised (Gold, Bronze, Champagne, Blue and Black).

Finish: Matte black RAL 9011 Dimensions: 300 x 80 x 48 mm

Installation: Wall mounted