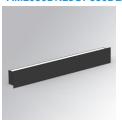

# Description:

LAMP surface wall mounted fixture AMBIENT G2 IND 300 DIR. Manufactured from extruded aluminum with an 75% recycling rate with Opal polycarbonate diffuser. Model for LED MID-POWER, colour temperature 3000K and IRC80. Electronic DALI gear included. IP40, IK07 ratings. Insulation Class I. Photobiological safety group 0. LED life time: >72.000 L80B10. Available luminaire body finishes: White and black. Frontal accessory sold separately with the desired finish. White, Black, Raw o Anodised (Gold, Bronze, Champagne, Blue and Black).

Finish: Matte black RAL 9011 Dimensions: 300 x 80 x 48 mm

Installation: Wall mounted