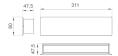

Finish: Matte black RAL 9011 Dimensions: 300 x 80 x 48 mm

Installation: Wall mounted