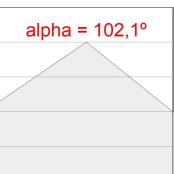

# **PHOTOMETRIC DATA:**

AM2030DR25OP830DB  $\eta = 100\%$ lmax = 375 cd/klmUTE: 1,00E + 0,00T CIE: 49 81 97 100 100