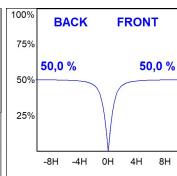

# **PHOTOMETRIC DATA:**

AM2030DR25OP830DB  $\eta = 100\%$ lmax = 375 cd/klmUTE: 1,00E + 0,00T CIE: 49 81 97 100 100