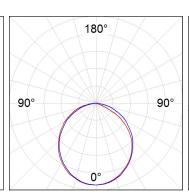

# **PHOTOMETRIC DATA:**

AM2030DR25OP830DB  $\eta = 100\%$ lmax = 375 cd/klmUTE: 1,00E + 0,00T CIE: 49 81 97 100 100