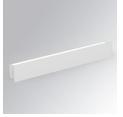

### AMBIENT G2 IND 300 DIR NW GRAZER WH

#### **Description:**

LAMP surface wall mounted fixture AMBIENT G2 IND 300 DIR. Manufactured from extruded aluminum with an 75% recycling rate with Grazer polycarbonate optic. Model for LED MID-POWER, colour temperature 4000K and IRC80. Electronic ON OFF gear included. IP40, IK07 ratings. Insulation Class I. Photobiological safety group 0. LED life time: 63.000 L90B10. Available luminaire body finishes: White and black. Frontal accessory sold separately with the desired finish. White, Black, Raw o Anodised (Gold, Bronze, Champagne, Blue and Black).

Finish:Matte white RAL 9010Dimensions:300 x 80 x 48 mm

Installation: Wall mounted