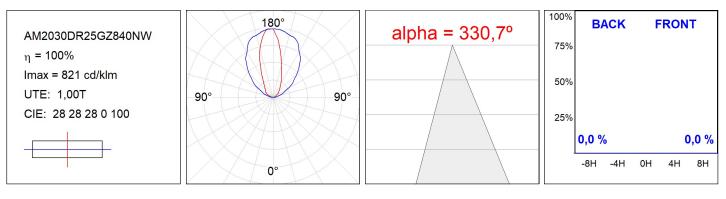

mm

Installation: Wall mounted

### **TECHNICAL SPECIFICATIONS:**

| Light output: | 1.055 lm                | ⁰К:           | 4000             |
|---------------|-------------------------|---------------|------------------|
| Plum:         | 7,8W                    | CRI :         | 80               |
| Efficacy:     | 135,3 lm/w              | MacAdam:      | 3                |
| Туре:         | MID POWER               | Power Supply: | 220-240V 50/60Hz |
| LED Lifetime: | 63.000 L90B10 (Ta=25°C) | Gear:         | Electronic       |
| Power:        | 7W                      |               |                  |

### Light output tolerance +/- 10%



## CUSTOM MADE OPTIONS:



Worktitude for light

# AMBIENT

AM2030DR25GZ840NW

AMBIENT G2 IND 300 DIR NW GRAZER WH



## PHOTOMETRIC DATA :



### Product datasheet

# AMBIENT

## ACCESORIES :

#### Assembly



Product code: AM2ACIN030ABK

Description: AMBIENT G2 ACC FRONT IND 300 AN. BLACK

Product code:

AM2ACIN030ABL



Worktitude for light



Product code: AM2ACIN030ABZ





Product code: AM2ACIN030ACH

Description: AMBIENT G2 ACC FRONT IND 300 AN. CHAMP



Product code: AM2ACIN030AGD





Product code: AM2ACIN030ARW

Description: AMBIENT G2 ACC FRONT IND 300 AL RAW



Product code: AM2ACIN030B





Product code: AM2ACIN030W

Description: AMBIENT G2 ACC FRONT IND 300MM WH