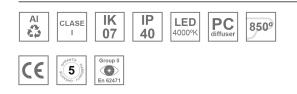

#### **Description:**

LAMP surface wall mounted fixture AMBIENT G2 IND 300 DIR. Manufactured from extruded aluminum with an 75% recycling rate with Grazer polycarbonate optic. Model for LED MID-POWER, colour temperature 4000K and IRC80. Electronic ON OFF gear included. IP40, IK07 ratings. Insulation Class I. Photobiological safety group 0. LED life time: 63.000 L90B10. Available luminaire body finishes: White and black. Frontal accessory sold separately with the desired finish. White, Black, Raw o Anodised (Gold, Bronze, Champagne, Blue and Black).

### **TECHNICAL SPECIFICATIONS:**

| Light output: | 1.055 lm                | ⁰К:           | 4000             |
|---------------|-------------------------|---------------|------------------|
| Plum:         | 7,8W                    | CRI :         | 80               |
| Efficacy:     | 135,3 lm/w              | MacAdam:      | 3                |
| Туре:         | MID POWER               | Power Supply: | 220-240V 50/60Hz |
| LED Lifetime: | 63.000 L90B10 (Ta=25°C) | Gear:         | Electronic       |
| Power:        | 7W                      |               |                  |