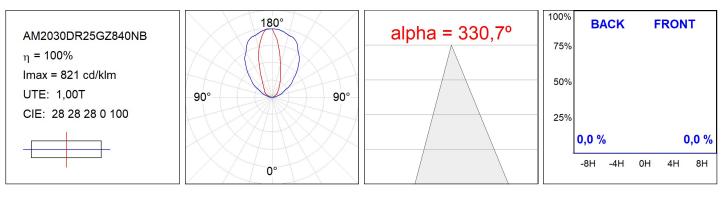

### PHOTOMETRIC DATA :

### **TECHNICAL SPECIFICATIONS:**

| Light output: | 1.055 lm                | ⁰K :          | 4000             |
|---------------|-------------------------|---------------|------------------|
| Plum:         | 7,8W                    | CRI :         | 80               |
| Efficacy:     | 135,3 lm/w              | MacAdam:      | 3                |
| Туре:         | MID POWER               | Power Supply: | 220-240V 50/60Hz |
| LED Lifetime: | 63.000 L90B10 (Ta=25⁰C) | Gear:         | Electronic       |
| Power:        | 7W                      |               |                  |