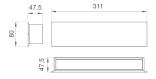

Finish: Matte black RAL 9011

Dimensions: 300 x 80 x 48 mm

Installation: Wall mounted