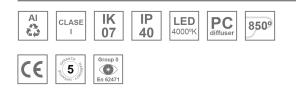

#### **Description:**

LAMP surface wall mounted fixture AMBIENT G2 IND 300 DIR. Manufactured from extruded aluminum with an 75% recycling rate with Grazer polycarbonate optic. Model for LED MID-POWER, colour temperature 4000K and IRC80. Electronic ON OFF gear included. IP40, IK07 ratings. Insulation Class I. Photobiological safety group 0. LED life time: 63.000 L90B10. Available luminaire body finishes: White and black. Frontal accessory sold separately with the desired finish. White, Black, Raw o Anodised (Gold, Bronze, Champagne, Blue and Black).