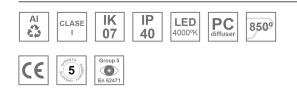

#### **Description:**

LAMP surface wall mounted fixture AMBIENT G2 IND 300 DIR. Manufactured from extruded aluminum with an 75% recycling rate with Asymetric polycarbonate optic. Model for LED MID-POWER, colour temperature 4000K and IRC80. Electronic ON OFF gear included. IP40, IK07 ratings. Insulation Class I. Photobiological safety group 0. LED life time: >72.000 L80B10. Available luminaire body finishes: White and black. Frontal accessory sold separately with the desired finish. White, Black, Raw o Anodised (Gold, Bronze, Champagne, Blue and Black).

### **TECHNICAL SPECIFICATIONS:**

| Light output: | 571 lm                   | °K :          | 4000             |
|---------------|--------------------------|---------------|------------------|
| Plum:         | 5,3W                     | CRI :         | 80               |
| Efficacy:     | 107,7 lm/w               | MacAdam:      | 3                |
| Туре:         | MID POWER                | Power Supply: | 220-240V 50/60Hz |
| LED Lifetime: | >72.000 L80B10 (Ta=25°C) | Gear:         | Electronic       |
| Power:        | 4W                       |               |                  |