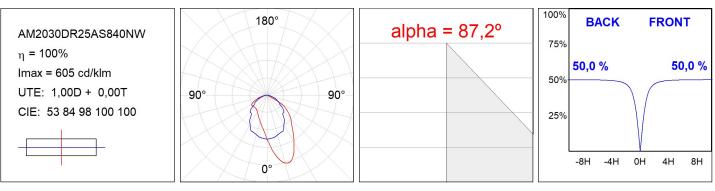

## AM2030DR25AS840NW

| 47,5 | 311 |
|------|-----|
| 8    |     |
| 47,5 |     |

### **TECHNICAL SPECIFICATIONS:**

| Light output: | 571 lm                   | °K :          | 4000             |
|---------------|--------------------------|---------------|------------------|
| Plum:         | 5,3W                     | CRI :         | 80               |
| Efficacy:     | 107,7 lm/w               | MacAdam:      | 3                |
| Туре:         | MID POWER                | Power Supply: | 220-240V 50/60Hz |
| LED Lifetime: | >72.000 L80B10 (Ta=25°C) | Gear:         | Electronic       |
| Power:        | 4W                       |               |                  |

### Light output tolerance +/- 10%