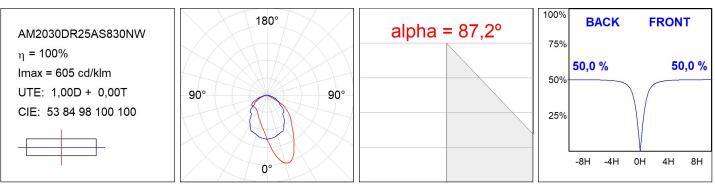

## AM2030DR25AS830NW

| 47,5 | 311 |
|------|-----|
| 8    |     |
| 47,5 |     |

#### **TECHNICAL SPECIFICATIONS:**

| Light output: | 544 lm                   | ٥K:           | 3000             |
|---------------|--------------------------|---------------|------------------|
| Plum:         | 5,3W                     | CRI :         | 80               |
| Efficacy:     | 102,6 lm/w               | MacAdam:      | 3                |
| Туре:         | MID POWER                | Power Supply: | 220-240V 50/60Hz |
| LED Lifetime: | >72.000 L80B10 (Ta=25°C) | Gear:         | Electronic       |
| Power:        | 4W                       |               |                  |

#### Light output tolerance +/- 10%