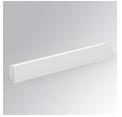

## AMBIENT G2 IND 300 DIR WW ASYM WH

### **Description:**

LAMP surface wall mounted fixture AMBIENT G2 IND 300 DIR. Manufactured from extruded aluminum with an 75% recycling rate with Asymetric polycarbonate optic. Model for LED MID-POWER, colour temperature 3000K and IRC80. Electronic ON OFF gear included. IP40, IK07 ratings. Insulation Class I. Photobiological safety group 0. LED life time: >72.000 L80B10. Available luminaire body finishes: White and black. Frontal accessory sold separately with the desired finish. White, Black, Raw o Anodised (Gold, Bronze, Champagne, Blue and Black).

Finish:Matte white RAL 9010Dimensions:300 x 80 x 48 mm

Installation: Wall mounted