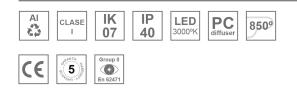

### **Description:**

LAMP surface wall mounted fixture AMBIENT G2 IND 300 DIR. Manufactured from extruded aluminum with an 75% recycling rate with Asymetric polycarbonate optic. Model for LED MID-POWER, colour temperature 3000K and IRC80. Electronic ON OFF gear included. IP40, IK07 ratings. Insulation Class I. Photobiological safety group 0. LED life time: >72.000 L80B10. Available luminaire body finishes: White and black. Frontal accessory sold separately with the desired finish. White, Black, Raw o Anodised (Gold, Bronze, Champagne, Blue and Black).

#### **TECHNICAL SPECIFICATIONS:**

| Light output: | 544 lm                   | ٥K:           | 3000             |
|---------------|--------------------------|---------------|------------------|
| Plum:         | 5,3W                     | CRI :         | 80               |
| Efficacy:     | 102,6 lm/w               | MacAdam:      | 3                |
| Туре:         | MID POWER                | Power Supply: | 220-240V 50/60Hz |
| LED Lifetime: | >72.000 L80B10 (Ta=25°C) | Gear:         | Electronic       |
| Power:        | 4W                       |               |                  |