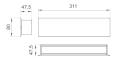

Finish: Matte black RAL 9011 300 x 80 x 48 mm Dimensions:

Installation: Wall mounted