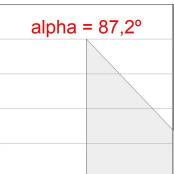

ety group 0. LED life time: >72.000 L80B10. Available luminaire body finishes: White and black. Frontal accessory sold separately with the desired finish. White, Black, Raw o Anodised (Gold, Bronze, Champagne, Blue and Black).



Finish: Matte black RAL 9011 300 x 80 x 48 mm Dimensions:

Installation: Wall mounted

# **TECHNICAL SPECIFICATIONS:**

Light output: 544 lm °K: 3000 Plum: 5,3W CRI: 80 Efficacy: 102,6 lm/w 3 MacAdam:

Type: MID POWER Power Supply: 220-240V 50/60Hz

LED Lifetime: >72.000 L80B10 (Ta=25°C) Gear: Electronic

4W Power:

# Light output tolerance +/- 10%



CLASE



































Data according to regulations 2019/2020/EU and 2019/2015/EU













# **AMBIENT**



AM2030DR25AS830NB

# AMBIENT G2 IND 300 DIR WW ASYM BK

# **PHOTOMETRIC DATA:**









# **AMBIENT**



**ACCESORIES: Assembly** 



Product code: AM2ACIN030ABK



AMBIENT G2 ACC FRONT IND 300 AN. BLACK



AM2ACIN030ABL

Description: AMBIENT G2 ACC FRONT IND 300 AN. BLUE



Product code: AM2ACIN030ABZ

Description:

AMBIENT G2 ACC FRONT IND 300 AN. BRONZE



Product code: AM2ACIN030ACH

Description: AMBIENT G2 ACC FRONT IND 300 AN. CHAMP



Product code: AM2ACIN030AGD



AMBIENT G2 ACC FRONT IND 300 AN. GOLD



AM2ACIN030ARW

Description: AMBIENT G2 ACC FRONT IND 300 AL RAW



Product code: AM2ACIN030B

Description: AMBIENT G2 ACC FRONT IND 300MM BK



Product code: AM2ACIN030W

Description:

AMBIENT G2 ACC FRONT IND 300MM WH