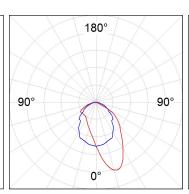

afety group 0. LED life time: >72.000 L80B10. Available luminaire body finishes: White and black. Frontal accessory sold separately with the desired finish. White, Black, Raw o Anodised (Gold, Bronze, Champagne, Blue and Black).



Finish: Matte black RAL 9011 300 x 80 x 48 mm Dimensions:

Installation: Wall mounted

# **TECHNICAL SPECIFICATIONS:**

Light output: 544 lm °K: 3000 Plum: 5,3W CRI: 80 Efficacy: 102,6 lm/w 3 MacAdam:

Type: MID POWER Power Supply: 220-240V 50/60Hz

LED Lifetime: >72.000 L80B10 (Ta=25°C) Gear: Electronic

4W Power:

# Light output tolerance +/- 10%



CLASE



































Data according to regulations 2019/2020/EU and 2019/2015/EU













# **AMBIENT**



AM2030DR25AS830NB

# AMBIENT G2 IND 300 DIR WW ASYM BK

# **PHOTOMETRIC DATA:**









# **AMBIENT**



**ACCESORIES: Assembly** 



Product code: AM2ACIN030ABK



AMBIENT G2 ACC FRONT IND 300 AN. BLACK



AM2ACIN030ABL

Description: AMBIENT G2 ACC FRONT IND 300 AN. BLUE



Product code: AM2ACIN030ABZ

Description:

AMBIENT G2 ACC FRONT IND 300 AN. BRONZE



Product code: AM2ACIN030ACH

Description: AMBIENT G2 ACC FRONT IND 300 AN. CHAMP



Product code: AM2ACIN030AGD



AMBIENT G2 ACC FRONT IND 300 AN. GOLD



AM2ACIN030ARW

Description: AMBIENT G2 ACC FRONT IND 300 AL RAW



Product code: AM2ACIN030B

Description: AMBIENT G2 ACC FRONT IND 300MM BK



Product code: AM2ACIN030W

Description:

AMBIENT G2 ACC FRONT IND 300MM WH