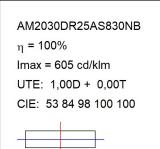

safety group 0. LED life time: >72.000 L80B10. Available luminaire body finishes: White and black. Frontal accessory sold separately with the desired finish. White, Black, Raw o Anodised (Gold, Bronze, Champagne, Blue and Black).



Finish: Matte black RAL 9011 300 x 80 x 48 mm Dimensions:

Installation: Wall mounted

# **TECHNICAL SPECIFICATIONS:**

Light output: 544 lm °K: 3000 Plum: 5,3W CRI: 80 Efficacy: 102,6 lm/w 3 MacAdam:

Type: MID POWER Power Supply: 220-240V 50/60Hz

LED Lifetime: >72.000 L80B10 (Ta=25°C) Gear: Electronic

4W Power:

# Light output tolerance +/- 10%



CLASE



































Data according to regulations 2019/2020/EU and 2019/2015/EU













# **AMBIENT**



AM2030DR25AS830NB

# AMBIENT G2 IND 300 DIR WW ASYM BK

# **PHOTOMETRIC DATA:**









# **AMBIENT**



**ACCESORIES: Assembly** 



Product code: AM2ACIN030ABK



AMBIENT G2 ACC FRONT IND 300 AN. BLACK



AM2ACIN030ABL

Description: AMBIENT G2 ACC FRONT IND 300 AN. BLUE



Product code: AM2ACIN030ABZ

Description:

AMBIENT G2 ACC FRONT IND 300 AN. BRONZE



Product code: AM2ACIN030ACH

Description: AMBIENT G2 ACC FRONT IND 300 AN. CHAMP



Product code: AM2ACIN030AGD



AMBIENT G2 ACC FRONT IND 300 AN. GOLD



AM2ACIN030ARW

Description: AMBIENT G2 ACC FRONT IND 300 AL RAW



Product code: AM2ACIN030B

Description: AMBIENT G2 ACC FRONT IND 300MM BK



Product code: AM2ACIN030W

Description:

AMBIENT G2 ACC FRONT IND 300MM WH