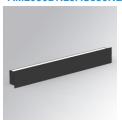

# AMBIENT G2 IND 300 DIR WW ASYM BK

# Description:

LAMP surface wall mounted fixture AMBIENT G2 IND 300 DIR. Manufactured from extruded aluminum with an 75% recycling rate with Asymetric polycarbonate optic. Model for LED MID-POWER, colour temperature 3000K and IRC80. Electronic ON OFF gear included. IP40, IK07 ratings. Insulation Class I. Photobiological safety group 0. LED life time: >72.000 L80B10. Available luminaire body finishes: White and black. Frontal accessory sold separately with the desired finish. White, Black, Raw o Anodised (Gold, Bronze, Champagne, Blue and Black).

Finish: Matte black RAL 9011 300 x 80 x 48 mm Dimensions:

Installation: Wall mounted