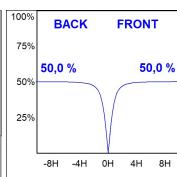

y group 0. LED life time: >72.000 L80B10. Available luminaire body finishes: White and black. Frontal accessory sold separately with the desired finish. White, Black, Raw o Anodised (Gold, Bronze, Champagne, Blue and Black).



Finish: Matte black RAL 9011 300 x 80 x 48 mm Dimensions:

Installation: Wall mounted

# **TECHNICAL SPECIFICATIONS:**

Light output: 544 lm °K: 3000 Plum: 5,3W CRI: 80 Efficacy: 102,6 lm/w 3 MacAdam:

Type: MID POWER Power Supply: 220-240V 50/60Hz

LED Lifetime: >72.000 L80B10 (Ta=25°C) Gear: Electronic

4W Power:

# Light output tolerance +/- 10%



CLASE



































Data according to regulations 2019/2020/EU and 2019/2015/EU













# **AMBIENT**



AM2030DR25AS830NB

# AMBIENT G2 IND 300 DIR WW ASYM BK

# **PHOTOMETRIC DATA:**









# **AMBIENT**



**ACCESORIES: Assembly** 



Product code: AM2ACIN030ABK



AMBIENT G2 ACC FRONT IND 300 AN. BLACK



AM2ACIN030ABL

Description: AMBIENT G2 ACC FRONT IND 300 AN. BLUE



Product code: AM2ACIN030ABZ

Description:

AMBIENT G2 ACC FRONT IND 300 AN. BRONZE



Product code: AM2ACIN030ACH

Description: AMBIENT G2 ACC FRONT IND 300 AN. CHAMP



Product code: AM2ACIN030AGD



AMBIENT G2 ACC FRONT IND 300 AN. GOLD



AM2ACIN030ARW

Description: AMBIENT G2 ACC FRONT IND 300 AL RAW



Product code: AM2ACIN030B

Description: AMBIENT G2 ACC FRONT IND 300MM BK



Product code: AM2ACIN030W

Description:

AMBIENT G2 ACC FRONT IND 300MM WH