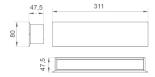

Finish: Matte white RAL 9010

Dimensions: 300 x 80 x 48 mm

Installation: Wall mounted