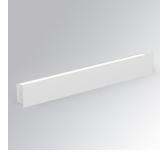

#### AMBIENT G2 IND 300 DIR WW ASYM DA WH

Finish: Matte white RAL 9010

Dimensions: 300 x 80 x 48 mm

Installation: Wall mounted