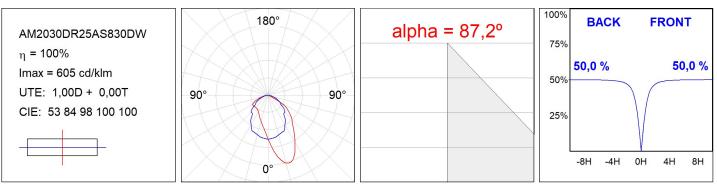

### **TECHNICAL SPECIFICATIONS:**

| Light output: | 544 lm                   | ⁰К:           | 3000             |
|---------------|--------------------------|---------------|------------------|
| Plum:         | 5,4W                     | CRI :         | 80               |
| Efficacy:     | 100,7 lm/w               | MacAdam:      | 3                |
| Туре:         | MID POWER                | Power Supply: | 220-240V 50/60Hz |
| LED Lifetime: | >72.000 L80B10 (Ta=25°C) | Gear:         | Adjustable DALI  |
| Power:        | 4W                       |               |                  |

### Light output tolerance +/- 10%