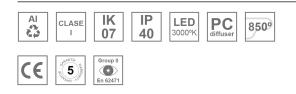

#### **Description:**

LAMP surface wall mounted fixture AMBIENT G2 IND 300 DIR. Manufactured from extruded aluminum with an 75% recycling rate with Asymetric polycarbonate optic. Model for LED MID-POWER, colour temperature 3000K and IRC80. Electronic DALI gear included. IP40, IK07 ratings. Insulation Class I. Photobiological safety group 0. LED life time: >72.000 L80B10. Available luminaire body finishes: White and black. Frontal accessory sold separately with the desired finish. White, Black, Raw o Anodised (Gold, Bronze, Champagne, Blue and Black).