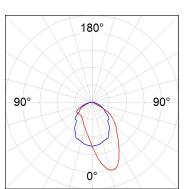

## **PHOTOMETRIC DATA:**

AM2030DR25AS830DB  $\eta = 100\%$ lmax = 605 cd/klmUTE: 1,00D + 0,00T CIE: 53 84 98 100 100