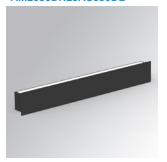

## AMBIENT G2 IND 300 DIR WW ASYM DA BK

## Description:

LAMP surface wall mounted fixture AMBIENT G2 IND 300 DIR. Manufactured from extruded aluminum with an 75% recycling rate with Asymetric polycarbonate optic. Model for LED MID-POWER, colour temperature 3000K and IRC80. Electronic DALI gear included. IP40, IK07 ratings. Insulation Class I. Photobiological safety group 0. LED life time: >72.000 L80B10. Available luminaire body finishes: White and black. Frontal accessory sold separately with the desired finish. White, Black, Raw o Ánodised (Gold, Bronze, Champagne, Blue and Black).

Finish: Matte black RAL 9011 Dimensions: 300 x 80 x 48 mm

Installation: Wall mounted