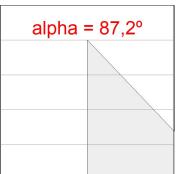

## **PHOTOMETRIC DATA:**

AM2030DR25AS830DB  $\eta = 100\%$ lmax = 605 cd/klmUTE: 1,00D + 0,00T CIE: 53 84 98 100 100