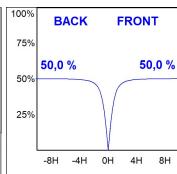

## **PHOTOMETRIC DATA:**

AM2030DR25AS830DB  $\eta = 100\%$ lmax = 605 cd/klmUTE: 1,00D + 0,00T CIE: 53 84 98 100 100