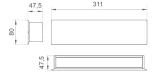

Finish: Matte black RAL 9011 Dimensions: 300 x 80 x 48 mm

Installation: Wall mounted