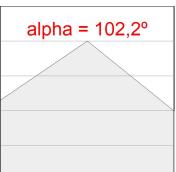

## **PHOTOMETRIC DATA:**

AM2030DI25OO840NW η = 100% Imax = 188 cd/klm UTE: 0,50E + 0,50T CIE: 49 81 97 50 100