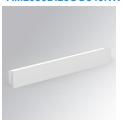

## AMBIENT G2 IND 300 D/I NW OP/OP WH

## Description:

LAMP surface wall mounted fixture AMBIENT G2 IND 300 D/l. Manufactured from extruded aluminum with an 75% recycling rate with Opal polycarbonate diffusers. Model for LED MID-POWER, colour temperature 4000K and IRC80. Electronic ON OFF gear included. IP40, IK07 ratings. Insulation Class I. Photobiological safety group 0. LED life time: >72.000 L80B10. Available luminaire body finishes: White and black. Frontal accessory sold separately with the desired finish. White, Black, Raw o Anodised (Gold, Bronze, Champagne, Blue and Black).

Finish: Matte white RAL 9010 300 x 80 x 48 mm Dimensions:

Installation: Wall mounted