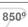

## **TECHNICAL SPECIFICATIONS:**

Light output: 1.039 lm °K: 4000 Plum: 9,6W CRI: 80 Efficacy: 108,2 lm/w 3 MacAdam:

Type: MID POWER Power Supply: 220-240V 50/60Hz

LED Lifetime: >72.000 L80B10 (Ta=25°C) Gear: Electronic