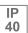

## Description:

LAMP surface wall mounted fixture AMBIENT G2 IND 300 D/l. Manufactured from extruded aluminum with an 75% recycling rate with Opal polycarbonate diffusers. Model for LED MID-POWER, colour temperature 4000K and IRC80. Electronic ON OFF gear included. IP40, IK07 ratings. Insulation Class I. Photobiological safety group 0. LED life time: >72.000 L80B10. Available luminaire body finishes: White and black. Frontal accessory sold separately with the desired finish. White, Black, Raw o Anodised (Gold, Bronze, Champagne, Blue and Black).