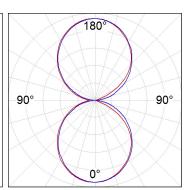

## **PHOTOMETRIC DATA:**

AM2030DI25OO840NW η = 100% Imax = 188 cd/klm UTE: 0,50E + 0,50T CIE: 49 81 97 50 100