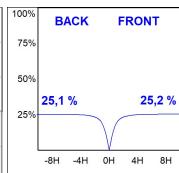

## **PHOTOMETRIC DATA:**

AM2030DI25OO840NW η = 100% Imax = 188 cd/klm UTE: 0,50E + 0,50T CIE: 49 81 97 50 100