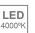

## **TECHNICAL SPECIFICATIONS:**

Light output: 1.039 lm °K: 4000 Plum: 9,6W CRI: 80 Efficacy: 108,2 lm/w 3 MacAdam:

Type: MID POWER Power Supply: 220-240V 50/60Hz

LED Lifetime: >72.000 L80B10 (Ta=25°C) Gear: Electronic