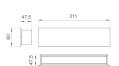

#### **Product datasheet**

# AMBIENT

# AM2030DI25OO840NB



#### AMBIENT G2 IND 300 D/I NW OP/OP BK

#### Description:

Finish:

LAMP surface wall mounted fixture AMBIENT G2 IND 300 D/I. Manufactured from extruded aluminum with an 75% recycling rate with Opal polycarbonate diffusers. Model for LED MID-POWER, colour temperature 4000K and IRC80. Electronic ON OFF gear included. IP40, IK07 ratings. Insulation Class I. Photobiological safety group 0. LED life time: >72.000 L80B10. Available luminaire body finishes: White and black. Frontal accessory sold separately with the desired finish. White, Black, Raw o Anodised (Gold, Bronze, Champagne, Blue and Black).



Dimensions: 300 x 80 x 48 mm

Matte black RAL 9011

Installation: Wall mounted

### **TECHNICAL SPECIFICATIONS:**

| Light output: | 1.039 lm                 | ⁰К :          | 4000             |
|---------------|--------------------------|---------------|------------------|
| Plum:         | 9,6W                     | CRI :         | 80               |
| Efficacy:     | 108,2 lm/w               | MacAdam:      | 3                |
| Туре:         | MID POWER                | Power Supply: | 220-240V 50/60Hz |
| LED Lifetime: | >72.000 L80B10 (Ta=25°C) | Gear:         | Electronic       |
| Power:        | 8W                       |               |                  |

### Light output tolerance +/- 10%



## CUSTOM MADE OPTIONS:



LAMP reserves the right to change the technical specifica