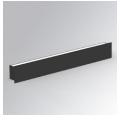

#### AMBIENT G2 IND 300 D/I NW OP/OP BK

Dimensions: 300 x 80 x 48 mm

Matte black RAL 9011

Installation: Wall mounted