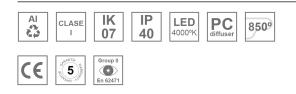

#### Description:

Finish:

LAMP surface wall mounted fixture AMBIENT G2 IND 300 D/I. Manufactured from extruded aluminum with an 75% recycling rate with Opal polycarbonate diffusers. Model for LED MID-POWER, colour temperature 4000K and IRC80. Electronic ON OFF gear included. IP40, IK07 ratings. Insulation Class I. Photobiological safety group 0. LED life time: >72.000 L80B10. Available luminaire body finishes: White and black. Frontal accessory sold separately with the desired finish. White, Black, Raw o Anodised (Gold, Bronze, Champagne, Blue and Black).

### **TECHNICAL SPECIFICATIONS:**

| Light output: | 1.039 lm                 | ⁰К :          | 4000             |
|---------------|--------------------------|---------------|------------------|
| Plum:         | 9,6W                     | CRI :         | 80               |
| Efficacy:     | 108,2 lm/w               | MacAdam:      | 3                |
| Туре:         | MID POWER                | Power Supply: | 220-240V 50/60Hz |
| LED Lifetime: | >72.000 L80B10 (Ta=25°C) | Gear:         | Electronic       |
| Power:        | 8W                       |               |                  |