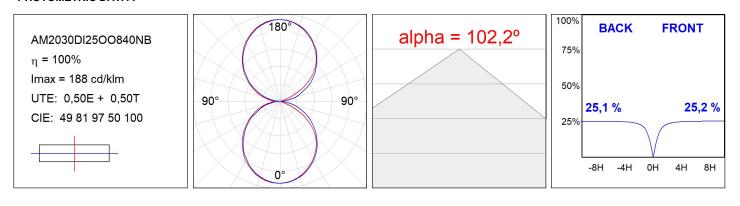

### **TECHNICAL SPECIFICATIONS:**

| Light output: | 1.039 lm                 | ⁰К :          | 4000             |
|---------------|--------------------------|---------------|------------------|
| Plum:         | 9,6W                     | CRI :         | 80               |
| Efficacy:     | 108,2 lm/w               | MacAdam:      | 3                |
| Туре:         | MID POWER                | Power Supply: | 220-240V 50/60Hz |
| LED Lifetime: | >72.000 L80B10 (Ta=25°C) | Gear:         | Electronic       |
| Power:        | 8W                       |               |                  |

### Light output tolerance +/- 10%