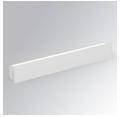

### AMBIENT G2 IND 300 D/I NW OP/OP DA WH

#### **Description:**

LAMP surface wall mounted fixture AMBIENT G2 IND 300 D/I. Manufactured from extruded aluminum with an 75% recycling rate with Opal polycarbonate diffusers. Model for LED MID-POWER, colour temperature 4000K and IRC80. Electronic DALI gear included. IP40, IK07 ratings. Insulation Class I. Photobiological safety group 0. LED life time: >72.000 L80B10. Available luminaire body finishes: White and black. Frontal accessory sold separately with the desired finish. White, Black, Raw o Anodised (Gold, Bronze, Champagne, Blue and Black).

Finish:Matte white RAL 9010Dimensions:300 x 80 x 48 mm

Installation: Wall mounted