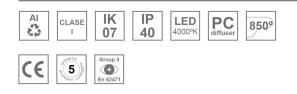

#### **Description:**

LAMP surface wall mounted fixture AMBIENT G2 IND 300 D/I. Manufactured from extruded aluminum with an 75% recycling rate with Opal polycarbonate diffusers. Model for LED MID-POWER, colour temperature 4000K and IRC80. Electronic DALI gear included. IP40, IK07 ratings. Insulation Class I. Photobiological safety group 0. LED life time: >72.000 L80B10. Available luminaire body finishes: White and black. Frontal accessory sold separately with the desired finish. White, Black, Raw o Anodised (Gold, Bronze, Champagne, Blue and Black).

### **TECHNICAL SPECIFICATIONS:**

| Light output: | 1.039 lm                 | ٥K:           | 4000             |
|---------------|--------------------------|---------------|------------------|
| Plum:         | 9,8W                     | CRI :         | 80               |
| Efficacy:     | 106 lm/w                 | MacAdam:      | 3                |
| Туре:         | MID POWER                | Power Supply: | 220-240V 50/60Hz |
| LED Lifetime: | >72.000 L80B10 (Ta=25°C) | Gear:         | Adjustable DALI  |
| Power:        | 8W                       |               |                  |