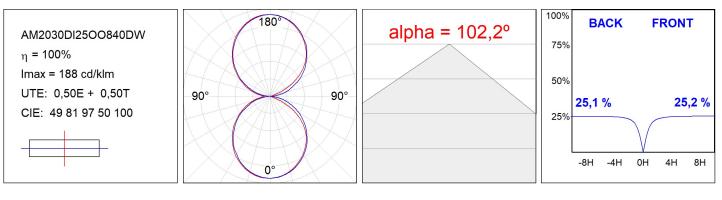

### **TECHNICAL SPECIFICATIONS:**

| Light output: | 1.039 lm                 | ٥K:           | 4000             |
|---------------|--------------------------|---------------|------------------|
| Plum:         | 9,8W                     | CRI :         | 80               |
| Efficacy:     | 106 lm/w                 | MacAdam:      | 3                |
| Туре:         | MID POWER                | Power Supply: | 220-240V 50/60Hz |
| LED Lifetime: | >72.000 L80B10 (Ta=25°C) | Gear:         | Adjustable DALI  |
| Power:        | 8W                       |               |                  |

### Light output tolerance +/- 10%

## **PHOTOMETRIC DATA :**

Worktitude for light