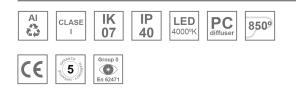

#### **Description:**

Dimensions:

LAMP surface wall mounted fixture AMBIENT G2 IND 300 D/I. Manufactured from extruded aluminum with an 75% recycling rate with Opal polycarbonate diffusers. Model for LED MID-POWER, colour temperature 4000K and IRC80. Electronic DALI gear included. IP40, IK07 ratings. Insulation Class I. Photobiological safety group 0. LED life time: >72.000 L80B10. Available luminaire body finishes: White and black. Frontal accessory sold separately with the desired finish. White, Black, Raw o Anodised (Gold, Bronze, Champagne, Blue and Black).

#### **TECHNICAL SPECIFICATIONS:**

| Light output: | 1.039 lm                 | ⁰К:           | 4000             |
|---------------|--------------------------|---------------|------------------|
| Plum:         | 9,8W                     | CRI :         | 80               |
| Efficacy:     | 106 lm/w                 | MacAdam:      | 3                |
| Туре:         | MID POWER                | Power Supply: | 220-240V 50/60Hz |
| LED Lifetime: | >72.000 L80B10 (Ta=25°C) | Gear:         | Adjustable DALI  |
| Power:        | 8W                       |               |                  |