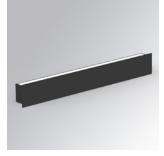

#### **Description:**

Dimensions:

LAMP surface wall mounted fixture AMBIENT G2 IND 300 D/I. Manufactured from extruded aluminum with an 75% recycling rate with Opal polycarbonate diffusers. Model for LED MID-POWER, colour temperature 4000K and IRC80. Electronic DALI gear included. IP40, IK07 ratings. Insulation Class I. Photobiological safety group 0. LED life time: >72.000 L80B10. Available luminaire body finishes: White and black. Frontal accessory sold separately with the desired finish. White, Black, Raw o Anodised (Gold, Bronze, Champagne, Blue and Black).

Finish: Matte black RAL 9011

300 x 80 x 48 mm

47,5 8 1 1 1 1 1 1 1 1 1

Installation: Wall mounted