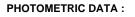

#### **TECHNICAL SPECIFICATIONS:**

| Light output: | 1.039 lm                 | ⁰К:           | 4000             |
|---------------|--------------------------|---------------|------------------|
| Plum:         | 9,8W                     | CRI :         | 80               |
| Efficacy:     | 106 lm/w                 | MacAdam:      | 3                |
| Туре:         | MID POWER                | Power Supply: | 220-240V 50/60Hz |
| LED Lifetime: | >72.000 L80B10 (Ta=25°C) | Gear:         | Adjustable DALI  |
| Power:        | 8W                       |               |                  |

### Light output tolerance +/- 10%