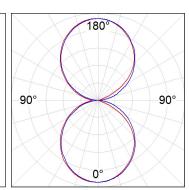

### **PHOTOMETRIC DATA:**

AM2030DI25OO830NW η = 100% Imax = 188 cd/klm UTE: 0,50E + 0,50T CIE: 49 81 97 50 100