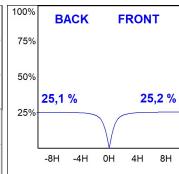

### **PHOTOMETRIC DATA:**

AM2030DI25OO830NW η = 100% Imax = 188 cd/klm UTE: 0,50E + 0,50T CIE: 49 81 97 50 100