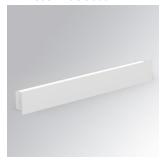

### AMBIENT G2 IND 300 D/I WW OP/OP WH

### Description:

LAMP surface wall mounted fixture AMBIENT G2 IND 300 D/l. Manufactured from extruded aluminum with an 75% recycling rate with Opal polycarbonate diffusers. Model for LED MID-POWER, colour temperature 3000K and IRC80. Electronic ON OFF gear included. IP40, IK07 ratings. Insulation Class I. Photobiological safety group 0. LED life time: >72.000 L80B10. Available luminaire body finishes: White and black. Frontal accessory sold separately with the desired finish. White, Black, Raw o Anodised (Gold, Bronze, Champagne, Blue and Black).

Finish: Matte white RAL 9010 300 x 80 x 48 mm Dimensions:

Installation: Wall mounted