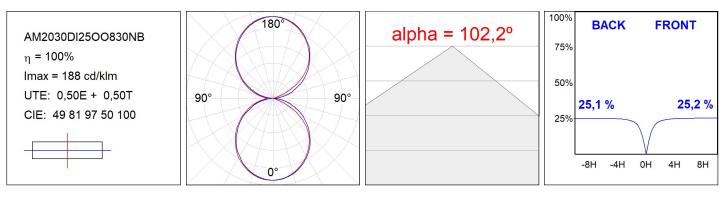

### **TECHNICAL SPECIFICATIONS:**

| Light output: | 990 lm                   | ⁰K :          | 3000             |
|---------------|--------------------------|---------------|------------------|
| Plum:         | 9,6W                     | CRI :         | 80               |
| Efficacy:     | 103,1 lm/w               | MacAdam:      | 3                |
| Туре:         | MID POWER                | Power Supply: | 220-240V 50/60Hz |
| LED Lifetime: | >72.000 L80B10 (Ta=25°C) | Gear:         | Electronic       |
| Power:        | 8W                       |               |                  |

### Light output tolerance +/- 10%