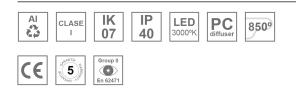

#### **Description:**

LAMP surface wall mounted fixture AMBIENT G2 IND 300 D/I. Manufactured from extruded aluminum with an 75% recycling rate with Opal polycarbonate diffusers. Model for LED MID-POWER, colour temperature 3000K and IRC80. Electronic ON OFF gear included. IP40, IK07 ratings. Insulation Class I. Photobiological safety group 0. LED life time: >72.000 L80B10. Available luminaire body finishes: White and black. Frontal accessory sold separately with the desired finish. White, Black, Raw o Anodised (Gold, Bronze, Champagne, Blue and Black).

### **TECHNICAL SPECIFICATIONS:**

| Light output: | 990 lm                   | ⁰K :          | 3000             |
|---------------|--------------------------|---------------|------------------|
| Plum:         | 9,6W                     | CRI :         | 80               |
| Efficacy:     | 103,1 lm/w               | MacAdam:      | 3                |
| Туре:         | MID POWER                | Power Supply: | 220-240V 50/60Hz |
| LED Lifetime: | >72.000 L80B10 (Ta=25°C) | Gear:         | Electronic       |
| Power:        | 8W                       |               |                  |