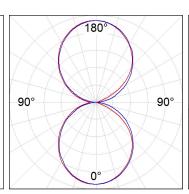

# **PHOTOMETRIC DATA:**

AM2030DI25OO830DW η = 100% Imax = 188 cd/klm UTE: 0,50E + 0,50T CIE: 49 81 97 50 100