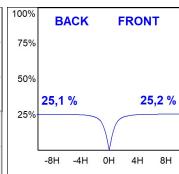

# **PHOTOMETRIC DATA:**

AM2030DI25OO830DW η = 100% Imax = 188 cd/klm UTE: 0,50E + 0,50T CIE: 49 81 97 50 100