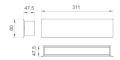

Finish: Matte white RAL 9010 300 x 80 x 48 mm Dimensions:

Installation: Wall mounted