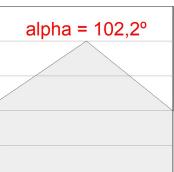

# **PHOTOMETRIC DATA:**

AM2030DI25OO830DW η = 100% Imax = 188 cd/klm UTE: 0,50E + 0,50T CIE: 49 81 97 50 100