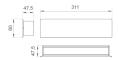

Finish: Matte black RAL 9011 300 x 80 x 48 mm Dimensions:

Installation: Wall mounted