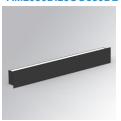

# AMBIENT G2 IND 300 D/I WW OP/OP DA BK

# Description:

LAMP surface wall mounted fixture AMBIENT G2 IND 300 D/l. Manufactured from extruded aluminum with an 75% recycling rate with Opal polycarbonate diffusers. Model for LED MID-POWER, colour temperature 3000K and IRC80. Electronic DALI gear included. IP40, IK07 ratings. Insulation Class I. Photobiological safety group 0. LED life time: >72.000 L80B10. Available luminaire body finishes: White and black. Frontal accessory sold separately with the desired finish. White, Black, Raw o Anodised (Gold, Bronze, Champagne, Blue and Black).

Finish: Matte black RAL 9011 300 x 80 x 48 mm Dimensions:

Installation: Wall mounted