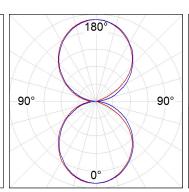

# **PHOTOMETRIC DATA:**

AM2030DI25OO830DB  $\eta$  = 100% lmax = 188 cd/klm lmax = 0,50E + 0,50T lmax CIE: 49 81 97 50 100