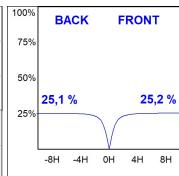

# **PHOTOMETRIC DATA:**

AM2030DI25OO830DB  $\eta$  = 100% lmax = 188 cd/klm lmax = 0,50E + 0,50T lmax CIE: 49 81 97 50 100