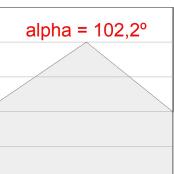

# **PHOTOMETRIC DATA:**

AM2030DI25OO830DB  $\eta$  = 100% lmax = 188 cd/klm lmax = 0,50E + 0,50T lmax CIE: 49 81 97 50 100