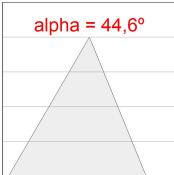

## **PHOTOMETRIC DATA:**

AM2030DI25OA830NW η = 100% Imax = 319 cd/klm UTE: 0,48E + 0,53T CIE: 49 81 97 48 100