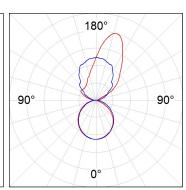

## **PHOTOMETRIC DATA:**

AM2030DI25OA830NW η = 100% Imax = 319 cd/klm UTE: 0,48E + 0,53T CIE: 49 81 97 48 100