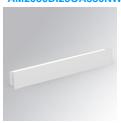

## AM2030DI25OA830NW

## AMBIENT G2 IND 300 D/I WW OP/AS WH

## Description:

LAMP surface wall mounted fixture AMBIENT G2 IND 300 D/l. Manufactured from extruded aluminum with an 75% recycling rate with Opal diffuser and Asymetric optic . Model for LED MID-POWER, colour temperature 3000K and IRC80. Electronic ON OFF gear included. IP40, IK07 ratings. Insulation Class I. Photobiological safety group 0. LED life time: >72.000 L80B10. Available luminaire body finishes: White and black. Frontal accessory sold separately with the desired finish. White, Black, Raw o Anodised (Gold, Bronze, Champagne, Blue and Black).

Finish: Matte white RAL 9010 300 x 80 x 48 mm Dimensions:

Installation: Wall mounted