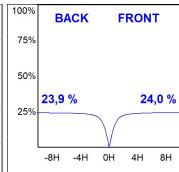

## **PHOTOMETRIC DATA:**

AM2030DI25OA830NW η = 100% Imax = 319 cd/klm UTE: 0,48E + 0,53T CIE: 49 81 97 48 100