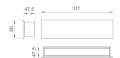

Finish: Matte white RAL 9010 300 x 80 x 48 mm Dimensions:

Installation: Wall mounted