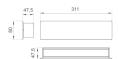

Finish: Matte white RAL 9010 300 x 80 x 48 mm Dimensions:

Installation: Wall mounted