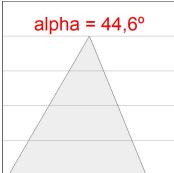

## **PHOTOMETRIC DATA:**

AM2030DI25OA830DW  $\eta = 100\%$ lmax = 319 cd/klmUTE: 0,48E + 0,53T CIE: 49 81 97 48 100