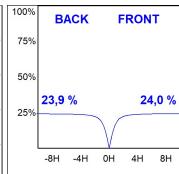

## **PHOTOMETRIC DATA:**

AM2030DI25OA830DW  $\eta = 100\%$ lmax = 319 cd/klmUTE: 0,48E + 0,53T CIE: 49 81 97 48 100