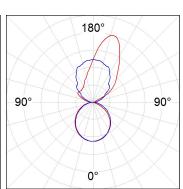

## **PHOTOMETRIC DATA:**

AM2030DI25OA830DW  $\eta = 100\%$ lmax = 319 cd/klmUTE: 0,48E + 0,53T CIE: 49 81 97 48 100