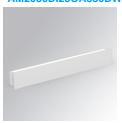

## AM2030DI25OA830DW

## AMBIENT G2 IND 300 D/I WW OP/AS DA WH

## Description:

LAMP surface wall mounted fixture AMBIENT G2 IND 300 D/l. Manufactured from extruded aluminum with an 75% recycling rate with Opal diffuser and Asymetric optic . Model for LED MID-POWER, colour temperature 3000K and IRC80. Electronic DALI gear included. IP40, IK07 ratings. Insulation Class I. Photobiological safety group 0. LED life time: >72.000 L80B10. Available luminaire body finishes: White and black. Frontal accessory sold separately with the desired finish. White, Black, Raw o Anodised (Gold, Bronze, Champagne, Blue and Black).

Finish: Matte white RAL 9010 300 x 80 x 48 mm Dimensions:

Installation: Wall mounted