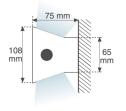

Finish: Matte white RAL 9010

**Dimensions**: 1.300 x 75 x 108 mm **Weight**: 2.992 g

Installation: Wall mounted