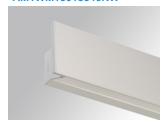

# AMBIENT LED 1300MM 5200 NW WH.

# Description:

Wall-washing luminaire with direct and indirect light to mount to walls or ceilings model AMBIENT LED 1300MM, LAMP brand. Made of aluminium extrusion and glazed polycarbonate diffuser. Model for MID-POWER LED, 4000K colour temperature, CRI80 and control gear included. IP40, IK06 protection rating. Insulation class I. Lifetime: 50.000 L80 B10. Available finishes: White and grey.

Finish: Matte white RAL 9010

**Dimensions**: 1.300 x 75 x 108 mm **Weight**: 2.992 g

Installation: Wall mounted