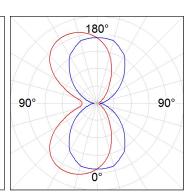

# Description:

Wall-washing luminaire with direct and indirect light to mount to walls or ceilings model AMBIENT LED 1300MM, LAMP brand. Made of aluminium extrusion and glazed polycarbonate diffuser. Model for MID-POWER LED, 4000K colour temperature, CRI80 and control gear included. IP40, IK06 protection rating. Insulation class I. Lifetime: 50.000 L80 B10. Available finishes: White and grey.

Finish: Matte white RAL 9010

**Dimensions**: 1.300 x 75 x 108 mm **Weight**: 2.992 g

Installation: Wall mounted