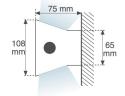

Finish: Gloss grey Dimensions: 1.300 x 75 x 108 mm

Weight: 2.992 g

Installation: Wall mounted