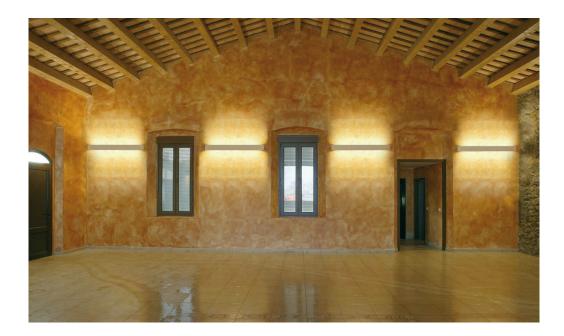

## AMBIENT LED 1300MM 5200 NW GR.

#### **Description:**

Wall-washing luminaire with direct and indirect light to mount to walls or ceilings model AMBIENT LED 1300MM, LAMP brand. Made of aluminium extrusion and glazed polycarbonate diffuser. Model for MID-POWER LED, 4000K colour temperature, CRI80 and control gear included. IP40, IK06 protection rating. Insulation class I. Lifetime: 50.000 L80 B10. Available finishes: White and grey.

Finish: Gloss grey Dimensions: 1.300 x 75 x 108 mm

Weight: 2.992 g

Installation: Wall mounted