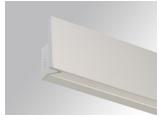

#### **Description:**

Wall-washing luminaire with direct and indirect light to mount to walls or ceilings model AMBIENT LED 1300MM, LAMP brand. Made of aluminium extrusion and glazed polycarbonate diffuser. Model for MID-POWER LED, 4000K colour temperature, CRI80 and control gear included. IP40, IK06 protection rating. Insulation class I. Lifetime: 50.000 L80 B10. Available finishes: White and grey.

Finish: Gloss grey Dimensions: 1.300 x 75 x 108 mm

Weight: 2.992 g

Installation: Wall mounted