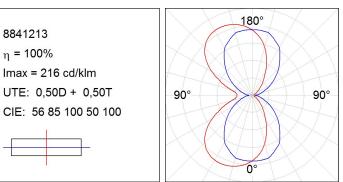

# AMBIENT

8841213 η = 100%

AM1WM13015840NG

AMBIENT LED 1300MM 5200 NW GR.

Imax = 216 cd/klm UTE: 0,50D + 0,50T

AMBIENT