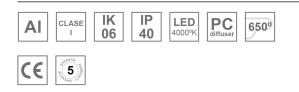

#### **Description:**

Wall-washing luminaire with direct and indirect light to mount to walls or ceilings model AMBIENT LED 1300MM, LAMP brand. Made of aluminium extrusion and glazed polycarbonate diffuser. Model for MID-POWER LED, 4000K colour temperature, CRI80 and control gear included. IP40, IK06 protection rating. Insulation class I. Lifetime: 50.000 L80 B10. Available finishes: White and grey.

### **TECHNICAL SPECIFICATIONS:**

| Light output: | 4.060 lm                 | ⁰K :          | 4000             |
|---------------|--------------------------|---------------|------------------|
| Plum:         | 35,1W                    | CRI :         | 80               |
| Efficacy:     | 115,7 lm/w               | MacAdam:      | 3                |
| Туре:         | MID POWER LED            | Power Supply: | 220-240V 50/60Hz |
| LED Lifetime: | 50.000 L80 B10 (Ta=25ºC) | Gear:         | Electronic       |
| Power:        | 31W                      |               |                  |