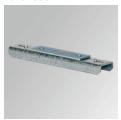

### BCN ACC. DB CABLE SUSP ADAPTOR

#### **Description:**

Accessory for structure BCN ACC. DB CABLE SUSP ADAPTOR, LAMP brand. Adaptor type for dual cable suspension type. Made of galvanised steel.

Finish: Zinc plated

Weight: 84 g

Worktitude for light