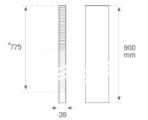

Weight: 3.084 g

Textured anthracite s: 120 x 39 x 900 mm

Installation: Standing