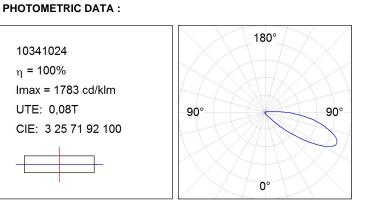

ntrol gear included. IP65, IK08 protection rating. Insulation class II.

Weight: 3.084 g



Textured anthracite s: 120 x 39 x 900 mm

Installation: Standing

### **TECHNICAL SPECIFICATIONS:**

| Light output: | 41 lm           | ⁰К:           | 3000             |
|---------------|-----------------|---------------|------------------|
| Plum:         | 7,8W            | CRI :         | 80               |
| Efficacy:     | 5,3 lm/w        | MacAdam:      | 3.5              |
| Туре:         | MID POWER OSRAM | Power Supply: | 110-240V 50/60Hz |
| LED Lifetime: | 50000 L70 B50   | Gear:         | Electronic       |
| Power:        | 6W              |               |                  |

#### Light output tolerance +/- 10%



Worktitude for light

## SETI

10341024

SETI SOFT IND 900 WW ANT.