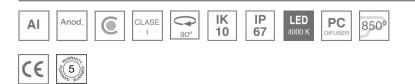

#### **Description:**

Finish:

Dimensions:

Outdoor luminaire model BAZZ AIR OPAL 2M 8100 NW BK., LAMP brand. Made of matt black anodized extruded aluminium and opal polycarbonate diffuser. Model for MID-POWER LED, neutral white colour temperature and control gear included. IP67, IK10 protection rating. Insulation class I. It allows swivels between 0° and 90°.

#### **TECHNICAL SPECIFICATIONS:**

Anodized matte black s: 2.001 x 75 x 88 mm

| Light output: | 3.129 lm          | ⁰К:           | 4000             |  |
|---------------|-------------------|---------------|------------------|--|
| Plum:         | 66W               | CRI :         | 80               |  |
| Efficacy:     | 47,4 lm/w         | MacAdam:      | <3               |  |
| Туре:         | MID POWER SAMSUNG | Power Supply: | 220-240V 50/60Hz |  |
| LED Lifetime: | 50.000 L80        | Gear:         | Electronic       |  |
| Power:        | 63W               |               |                  |  |