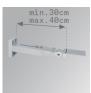

## **ACCESORIES :** Support

9601313

9601343

Product code: 9600053

**Description:** ACC. ADJ EXTEN WALL ARM GR.

Product code: 9607473 9607483

Description:

BAZZ AIR ACC. Ø120 POLE 1CLAMP GR. BAZZ AIR ACC. Ø120 POLE 2CLAMP GR.