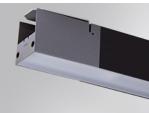

#### BAZZ AIR OPAL 2M 8100 NW BK.

#### **Description:**

Finish:

Dimensions:

Outdoor luminaire model BAZZ AIR OPAL 2M 8100 NW BK., LAMP brand. Made of matt black anodized extruded aluminium and opal polycarbonate diffuser. Model for MID-POWER LED, neutral white colour temperature and control gear included. IP67, IK10 protection rating. Insulation class I. It allows swivels between 0° and 90°.

Weight: 6.098 g

Installation: Surface

#### **TECHNICAL SPECIFICATIONS:**

Anodized matte black s: 2.001 x 75 x 88 mm

| Light output: | 3.129 lm          | ⁰К:           | 4000             |  |
|---------------|-------------------|---------------|------------------|--|
| Plum:         | 66W               | CRI :         | 80               |  |
| Efficacy:     | 47,4 lm/w         | MacAdam:      | <3               |  |
| Туре:         | MID POWER SAMSUNG | Power Supply: | 220-240V 50/60Hz |  |
| LED Lifetime: | 50.000 L80        | Gear:         | Electronic       |  |
| Power:        | 63W               |               |                  |  |