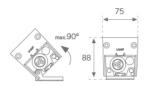

#### **Description:**

Finish:

Dimensions:

Outdoor luminaire model BAZZ AIR OPAL 2M 8100 NW BK., LAMP brand. Made of matt black anodized extruded aluminium and opal polycarbonate diffuser. Model for MID-POWER LED, neutral white colour temperature and control gear included. IP67, IK10 protection rating. Insulation class I. It allows swivels between 0° and 90°.

#### **TECHNICAL SPECIFICATIONS:**

Anodized matte black s: 2.001 x 75 x 88 mm

| Light output: | 3.129 lm          | ⁰К:           | 4000             |  |
|---------------|-------------------|---------------|------------------|--|
| Plum:         | 66W               | CRI :         | 80               |  |
| Efficacy:     | 47,4 lm/w         | MacAdam:      | <3               |  |
| Туре:         | MID POWER SAMSUNG | Power Supply: | 220-240V 50/60Hz |  |
| LED Lifetime: | 50.000 L80        | Gear:         | Electronic       |  |
| Power:        | 63W               |               |                  |  |