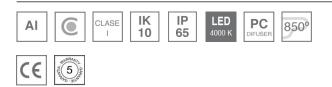

#### **Description:**

Bollard model B-SIDE LED 850 500 NW ANT., LAMP brand. Made of anthracite lacquered aluminium extrusion and injection, and translucent polycarbonate diffuser. 850mm in height. Its base has an anti-corrosion electro coating treatment. Model for HI-POWER LED, with neutral white colour temperature and control gear included. IP65, IK10 protection rating. Insulation class I.

## **TECHNICAL SPECIFICATIONS:**

| Light output: | 171 lm        | ⁰K :          | 4000             |
|---------------|---------------|---------------|------------------|
| Plum:         | 6,4W          | CRI :         | 80               |
| Efficacy:     | 26,7 lm/w     |               |                  |
| Туре:         | HI POWER CREE | MacAdam:      | 4                |
| LED Lifetime: | 50.000 L90    | Power Supply: | 110-240V 50/60Hz |
| Power:        | 4.8W          | Gear:         | Electronic       |