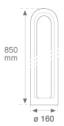

Finish:Textured anthraciteDimensions:Ø 160 mm x 850 mmWeight: 4.450 g

Installation: Standing