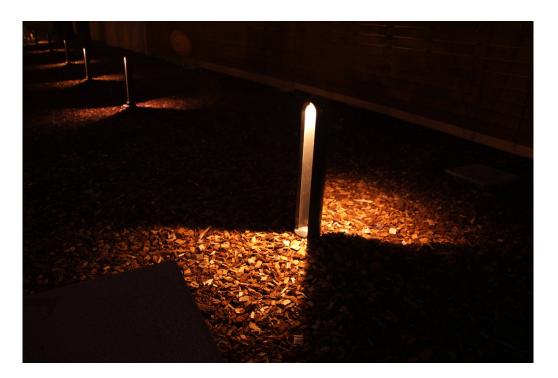

### B-SIDE LED 850 500 NW ANT.

#### **Description:**

Bollard model B-SIDE LED 850 500 NW ANT., LAMP brand. Made of anthracite lacquered aluminium extrusion and injection, and translucent polycarbonate diffuser. 850mm in height. Its base has an anti-corrosion electro coating treatment. Model for HI-POWER LED, with neutral white colour temperature and control gear included. IP65, IK10 protection rating. Insulation class I.

Finish:Textured anthraciteDimensions:Ø 160 mm x 850 mmWeight: 4.450 g

Installation: Standing