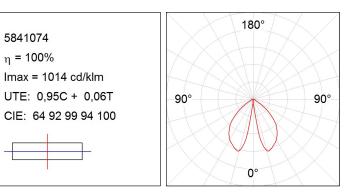

# **B-SIDE LED**

5841074 η = 100%

**5841074** 

B-SIDE LED 850 500 NW ANT.

Product datasheet

**B-SIDE LED** 

Tel. +34937366800

LAMP reserves the right to change the technical specifications of their products. These changes will allow the continual improvement of the products and will also ensure the conformity to current legal changes. Updated information is always available in our website www.lamp.es