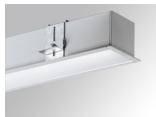

#### FIL + OPAL REC IND T5 1X28/54W WH.

#### **Description:**

Recessed structure model FIL + OPAL REC IND T5 1X28/54W WH., LAMP brand. Made of matt white lacquered extruded aluminium and individual staggered reflector. Model for T5 1X28/54W lamp and multi-power control gear included. With opal polycarbonate diffuser. IP42 protection rating. Insulation class I.

# Finish:Matte white RAL 9010Dimensions:1.218 x 89 x 70 mm

Weight: 4.220 g

Installation: Recessed

Recessing measures: 1,210 x 78 x 85 mm