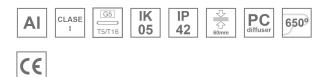

#### **Description:**

Recessed structure model FIL + OPAL REC IND T5 1X28/54W WH., LAMP brand. Made of matt white lacquered extruded aluminium and individual staggered reflector. Model for T5 1X28/54W lamp and multi-power control gear included. With opal polycarbonate diffuser. IP42 protection rating. Insulation class I.

#### **TECHNICAL SPECIFICATIONS:**

| Plum:       | 32W/58W  |               |            |
|-------------|----------|---------------|------------|
| Туре:       | Т5       | Power Supply: | 230V-50HZ  |
| Power:      | 1X28/54W | Gear:         | Electronic |
| Lampholder: | G5       |               |            |