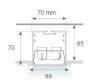

# Finish:Matte white RAL 9010Dimensions:1.218 x 89 x 70 mm

Weight: 4.220 g

Installation: Recessed

Recessing measures: 1,210 x 78 x 85 mm