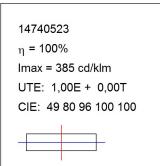

## 14740523

# 14740523

#### **PHOTOMETRIC DATA:**

| alpha = 101,7° | H (m) | D (m) | Emax | Emed |
|----------------|-------|-------|------|------|
|                | 1     | 2,46  | 1447 | 526  |
|                | 2     | 4,92  | 362  | 132  |
|                | 3     | 7,37  | 161  | 58   |
|                | 4     | 9,83  | 90   | 33   |