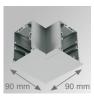

## **Assembly**

Product code: Description:

4700580 FIL ACC. REC PROFILE X/MM WH.
4700583 FIL ACC. REC PROFILE X/MM GR.
4705100 FIL ACC. COVER X/MM WH.
4705103 FIL ACC. COVER X/MM GR.

Product code:

4705210 FIL ACC. REC 90° CORNER WH.
 4705213 FIL ACC. REC 90° CORNER GR.