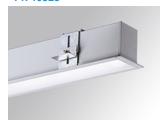

#### Description:

Recessed luminaire model FIL LED G2 OPAL REC 6000 NW GR., LAMP brand. Made of satin grey painted extruded aluminium with opal polycarbonate diffuser. Model for MID-POWER LED, neutral white colour temperature and control gear included. With opal polycarbonate diffuser. With a IP42, IK07 protection rating. Insulation class I. Photobiological safety group 0.

Finish: Gloss grey

1.137 x 66 x 67 mm Dimensions: Weight: 2.166 g

Installation: Recessed

Recessing measures: 1,147 x 52 x 80 mm