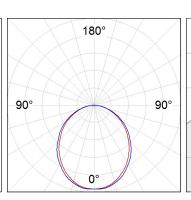

#### **PHOTOMETRIC DATA:**

| alpha = 101,7° | H (m) | D (m) | Emax | Emed |
|----------------|-------|-------|------|------|
|                | 1     | 2,46  | 1447 | 526  |
|                | 2     | 4,92  | 362  | 132  |
|                | 3     | 7,37  | 161  | 58   |
|                | 4     | 9,83  | 90   | 33   |