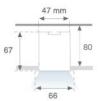

Finish: Gloss grey

1.137 x 66 x 67 mm Dimensions: Weight: 2.166 g

Installation: Recessed

Recessing measures: 1,147 x 52 x 80 mm