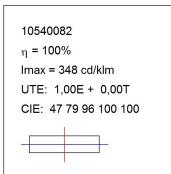

#### 10540082

# **TECHNICAL SPECIFICATIONS:**

Light output: 1.492 lm °K: 4000 Plum: 26,2W CRI: 80 Efficacy: 56,9 lm/w MacAdam: <3

Type: MID POWER OSRAM Power Supply: 220-240V 50/60Hz

LED Lifetime: 50.000 L80 B10 Gear: Electronic

## Light output tolerance +/- 10%

IΡ CLASE ΙK LED PMMA AI 08 20

## **PHOTOMETRIC DATA:**

| alpha = 113,5° | H (m) | D (m) | Emax | Emed |
|----------------|-------|-------|------|------|
|                | 1     | 3,05  | 518  | 152  |
|                | 2     | 6,10  | 130  | 38   |
|                | 3     | 9,15  | 58   | 17   |
|                | 4     | 12,20 | 32   | 10   |