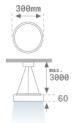

# MUN LIGHT SUS Ø300 3000 NW GRH.

Finish: Texturised matte graphite RAL 7021

Weight: 2.680 g

Installation: Suspended

# **TECHNICAL SPECIFICATIONS:**

Light output: 1.492 lm °K: 4000 Plum: 26,2W CRI: 80 Efficacy: 56,9 lm/w MacAdam: <3

Type: MID POWER OSRAM Power Supply: 220-240V 50/60Hz

LED Lifetime: 50.000 L80 B10 Gear: Electronic