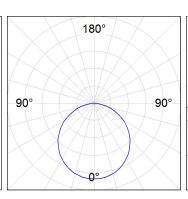

## **PHOTOMETRIC DATA:**

| alpha = 113,5° | H (m) | D (m) | Emax | Emed |
|----------------|-------|-------|------|------|
|                | 1     | 3,05  | 518  | 152  |
|                | 2     | 6,10  | 130  | 38   |
|                | 3     | 9,15  | 58   | 17   |
|                | 4     | 12,20 | 32   | 10   |