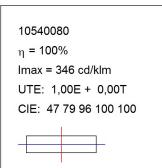

#### 10540080

# **TECHNICAL SPECIFICATIONS:**

Light output: 1.613 lm °K: 4000 Plum: 26,2W CRI: 80 Efficacy: 61,6 lm/w MacAdam: <3

Type: MID POWER OSRAM Power Supply: 220-240V 50/60Hz

LED Lifetime: 50.000 L80 B10 Gear: Electronic

22W Power:

## Light output tolerance +/- 10%

IΡ CLASE ΙK LED AI 08 20