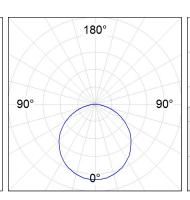

## **PHOTOMETRIC DATA:**

| alpha = 113,9° | H (m) | D (m) | Emax | Emed |
|----------------|-------|-------|------|------|
|                | 1     | 3,07  | 558  | 163  |
|                | 2     | 6,15  | 140  | 41   |
|                | 3     | 9,22  | 62   | 18   |
|                | 4     | 12,30 | 35   | 10   |