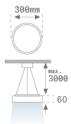

# MUN LIGHT SUS Ø300 3000 NW WH.

Texturised matte white RAL 9016 Finish:

Weight: 2.680 g

Installation: Suspended