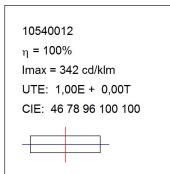

# 10540012

# **TECHNICAL SPECIFICATIONS:**

 Light output:
 2.181 lm
 °K:
 4000

 Plum:
 23,2W
 CRI:
 80

 Efficacy:
 94 lm/w
 MacAdam:
 <3</td>

Type: LOW POWER OSRAM Power Supply: 220-240V 50/60Hz

Gear:

Electronic

**LED Lifetime:** 50.000 L80 B10

Power: 20W

Light output tolerance +/- 10%

AI