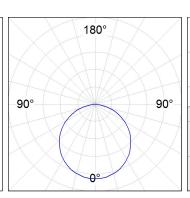

### **PHOTOMETRIC DATA:**

| alpha = 114,5° | H (m) | D (m) | Emax | Emed |
|----------------|-------|-------|------|------|
|                | 1     | 3,11  | 745  | 214  |
|                | 2     | 6,22  | 186  | 54   |
|                | 3     | 9,33  | 83   | 24   |
|                | 4     | 12,44 | 47   | 13   |