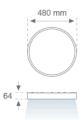

Finish: Texturised matte graphite RAL 7021

Weight: 6.800 g

Installation: Surface