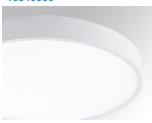

# MUN LIGHT SUR Ø780 6700 NW WH.

### Description:

Round for ceiling mounting downlight model MUN LIGHT SUR Ø780 6700 NW WH., LAMP brand. Made of textured white painted extruded aluminum and with methacrylate opal diffuser. Model for LED LOW-POWER with neutral white color temperature and control gear included. IP20 protection rating. Insulation class I.

Finish: Texturised matte white RAL 9016

Weight: 12.370 g

Installation: Surface