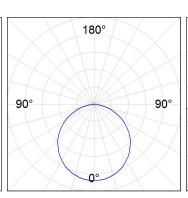

## **PHOTOMETRIC DATA:**

| alpha = 113,0° | H (m) | D (m) | Emax | Emed |
|----------------|-------|-------|------|------|
|                | 1     | 3,02  | 2447 | 726  |
|                | 2     | 6,05  | 612  | 181  |
|                | 3     | 9,07  | 272  | 81   |
|                | 4     | 12,09 | 153  | 45   |