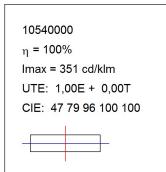

### 10540000

# **TECHNICAL SPECIFICATIONS:**

 Light output:
 6.994 lm
 °K:
 4000

 Plum:
 63,6W
 CRI:
 80

 Efficacy:
 110 lm/w
 MacAdam:
 <3</td>

Type: LOW POWER OSRAM Power Supply: 220-240V 50/60Hz

Gear:

Electronic

**LED Lifetime:** 50.000 L80 B10

Power: 60W

Light output tolerance +/- 10%

AI