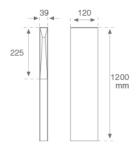

Finish: Texturised black RAL 9011

**Dimensions:** 120 x 39 x 1.200 mm **Weight:** 4.282 g

Installation: Standing