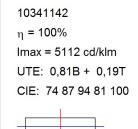

ed aluminum with a rate of 80%. Model for LED HIGH-POWER, with 3000K colour temperature and control gear included. IP65, IK08 protection rating. Insulation class II. Life time: 50. 000 L90. BUG Rate: B0 U2 G0, ULOR: 13,3%.



Finish: Texturised black RAL 9011

**Dimensions:** 120 x 39 x 1.200 mm **Weight:** 4.282 g

Installation: Standing

#### **TECHNICAL SPECIFICATIONS:**

 Light output:
 130 lm
 % :
 3000

 Plum:
 4,7W
 CRI :
 80

 Efficacy:
 27,7 lm/w
 MacAdam:
 3

Type: HIGH POWER LED Power Supply: 110-240V 50/60Hz

LED Lifetime: 50.000 L90 (Ta=25°C) Gear: Electronic

Power: 2.4W

### Light output tolerance +/- 10%





















## **CUSTOM MADE OPTIONS:**









Data according to regulations 2019/2020/EU and 2019/2015/EU











## SETI







#### **PHOTOMETRIC DATA:**