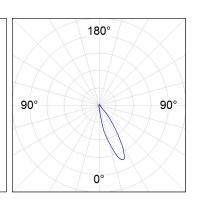

aluminum with a rate of 80%. Model for LED HIGH-POWER, with 3000K colour temperature and control gear included. IP65, IK08 protection rating. Insulation class II. Life time: 50. 000 L90. BUG Rate: B0 U2 G0, ULOR: 13,3%.



Finish: Texturised black RAL 9011

**Dimensions:** 120 x 39 x 1.200 mm **Weight:** 4.282 g

Installation: Standing

#### **TECHNICAL SPECIFICATIONS:**

 Light output:
 130 lm
 % :
 3000

 Plum:
 4,7W
 CRI :
 80

 Efficacy:
 27,7 lm/w
 MacAdam:
 3

Type: HIGH POWER LED Power Supply: 110-240V 50/60Hz

LED Lifetime: 50.000 L90 (Ta=25°C) Gear: Electronic

Power: 2.4W

### Light output tolerance +/- 10%





















## **CUSTOM MADE OPTIONS:**









Data according to regulations 2019/2020/EU and 2019/2015/EU











## SETI







#### **PHOTOMETRIC DATA:**