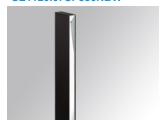

#### Description:

Bollard model SETI SPOT IND 1200 LAMP brand. Made of exterior textured black and interior textured white painted. Made in extruded recycled aluminum with a rate of 80%. Model for LED HIGH-POWER, with 3000K colour temperature and control gear included. IP65, IK08 protection rating. Insulation class II. Life time: 50. 000 L90. BUG Rate: B0 U2 G0, ULOR: 13,3%.

Finish: Texturised black RAL 9011

**Dimensions:** 120 x 39 x 1.200 mm **Weight:** 4.282 g

Installation: Standing