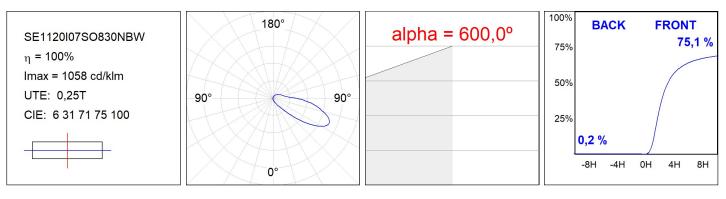

## **PHOTOMETRIC DATA :**

### **TECHNICAL SPECIFICATIONS:**

| Light output: | 116 lm                   | ⁰К:           | 3000             |
|---------------|--------------------------|---------------|------------------|
| Plum:         | 9,4W                     | CRI :         | 80               |
| Efficacy:     | 10,7 lm/w                | MacAdam:      | 3.5              |
| Туре:         | MID POWER LED            | Power Supply: | 110-240V 50/60Hz |
| LED Lifetime: | 50.000 L90 B10 (Ta=25ºC) | Gear:         | Electronic       |
| Power:        | 7.8W                     |               |                  |