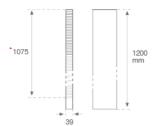

Finish: Texturised black RAL 9011

Dimensions: 120 x 39 x 1.200 mm

Weight: 3.736 g

Installation: Standing