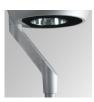

#### NIU LED STREET CL.II 4500 GR.

#### Description:

Urban luminaire NIU LED STREET CL. II 4500, LAMP brand. Made of texturised grey lacquered aluminium injection and flat tempered serigraphed glass. Model for HI-POWER LED with 4000K temperature, CRI 70 and control gear included. With street optics. IP66, IK10 protection rating. Insulation class II. To adapt to Ø60mm. Lifetime: 50. 000 L90. BUG Rate: B1 U1 G1, ULOR 0%.