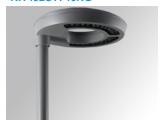

#### NIU LED STREET CL.II 4500 GR.

#### Description:

Urban luminaire NIU LED STREET CL. II 4500, LAMP brand. Made of texturised grey lacquered aluminium injection and flat tempered serigraphed glass. Model for HI-POWER LED with 4000K temperature, CRI 70 and control gear included. With street optics. IP66, IK10 protection rating. Insulation class II. To adapt to Ø60mm. Lifetime: 50. 000 L90. BUG Rate: B1 U1 G1, ULOR 0%.

Finish: Texturised grey Weight: 12.450 g

Maximum surface exposed to wind: 0.18 M2

Installation: Integrated in light-pole