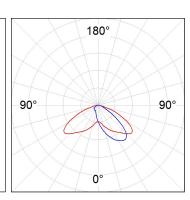

#### **PHOTOMETRIC DATA:**

NI1452ST740NG η = 100% Imax = 612 cd/klm UTE: 0,00T CIE: 35 77 98 100 100