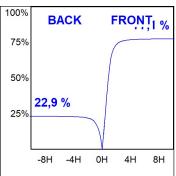

#### **PHOTOMETRIC DATA:**

NI1452ST740NG η = 100% Imax = 612 cd/klm UTE: 0,00T CIE: 35 77 98 100 100