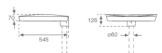

Finish: Texturised grey Weight: 12.450 g

Maximum surface exposed to wind: 0.18 M2

Installation: Integrated in light-pole