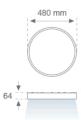

#### **Product datasheet**

### **MUN LIGHT**

### ML1480SF25830NB

### MUN LIGHT SUR Ø480 2500 WW GRH.

### Description:

Round for ceiling mounting downlight model MUN LIGHT SUR Ø480, LAMP brand. Made of textured graphite painted extruded aluminum and with methacrylate opal diffuser. Model for LED LOW-POWER with 3000K color temperature, CRI 80 and control gear included. IP20 protection rating. Insulation class I. Lifetime: 50.000 L80 B10. Available finishes: White and textured graphite.



Finish: Texturised matte graphite RAL 7021

Weight: 4.534 g

Installation: Surface

### **TECHNICAL SPECIFICATIONS:**

Light output: 2.181 lm °K: 3000 Plum: 23,2W CRI: 80 Efficacy: 94 lm/w MacAdam: <3

Type: LOW POWER OSRAM Power Supply: 220-240V 50/60Hz

LED Lifetime: 50.000 L80 B10 (Ta=25°C)

20W Power:

Gear: Electronic





























## **CUSTOM MADE OPTIONS:**





















# **MUN LIGHT**



ML1480SF25830NB

## MUN LIGHT SUR Ø480 2500 WW GRH.

### **PHOTOMETRIC DATA:**





| alpha = 114,5° | H (m) | D (m) | Emax | Emed |
|----------------|-------|-------|------|------|
|                | 1     | 3,11  | 745  | 214  |
|                | 2     | 6,22  | 186  | 54   |
|                | 3     | 9,33  | 83   | 24   |
|                | 4     | 12,44 | 47   | 13