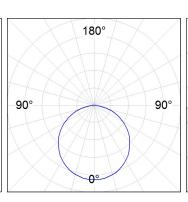

### **PHOTOMETRIC DATA:**

| alpha = 114,5° | H (m) | D (m) | Emax | Emed |
|----------------|-------|-------|------|------|
|                | 1     | 3,11  | 745  | 214  |
|                | 2     | 6,22  | 186  | 54   |
|                | 3     | 9,33  | 83   | 24   |
|                | 4     | 12,44 | 47   | 13   |