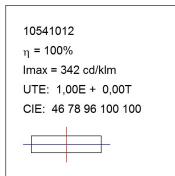

### **TECHNICAL SPECIFICATIONS:**

Light output: 2.181 lm °K: 3000 Plum: 23,2W CRI: 80 Efficacy: 94 lm/w MacAdam: <3

Type: LOW POWER OSRAM Power Supply: 220-240V 50/60Hz

LED Lifetime: 50.000 L80 B10 (Ta=25°C)

20W Power:

Gear: Electronic