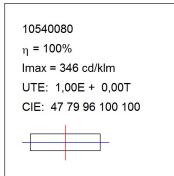

### **TECHNICAL SPECIFICATIONS:**

Light output: 1.613 lm °K: 4000 Plum: 26,2W CRI: 80 Efficacy: 61,6 lm/w MacAdam: <3

Type: MID POWER OSRAM Power Supply: 220-240V 50/60Hz

LED Lifetime: 50.000 L80 B10 (Ta=25°C) Gear:

22W Power:

### **PHOTOMETRIC DATA:**

| alpha = 113,9° | H (m) | D (m) | Emax | Emed |
|----------------|-------|-------|------|------|
|                | 1     | 3,07  | 558  | 163  |
|                | 2     | 6,15  | 140  | 41   |
|                | 3     | 9,22  | 62   | 18   |
|                | 4     | 12,30 | 35   | 10   |