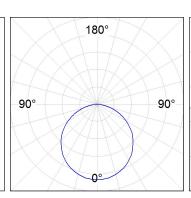

### **PHOTOMETRIC DATA:**

| alpha = 113,9° | H (m) | D (m) | Emax | Emed |
|----------------|-------|-------|------|------|
|                | 1     | 3,07  | 558  | 163  |
|                | 2     | 6,15  | 140  | 41   |
|                | 3     | 9,22  | 62   | 18   |
|                | 4     | 12,30 | 35   | 10   |