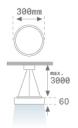

## MUN LIGHT SUS Ø300 3000 NW WH.

### Description:

Round suspeded downlight modelMUN LIGHT SUS  $\emptyset 300$ , LAMP brand. Made of textured white painted extruded aluminum and with methacrylate opal diffuser. Model for LED MID-POWER with 4000K color temperature, CRI 80 and control gear included. IP20 protection rating. Insulation class I. Lifetime: 50.000 L80 B10. Available finishes: White and textured graphite.

Finish: Texturised matte white RAL 9016

Weight: 2.258 g

Installation: Suspended